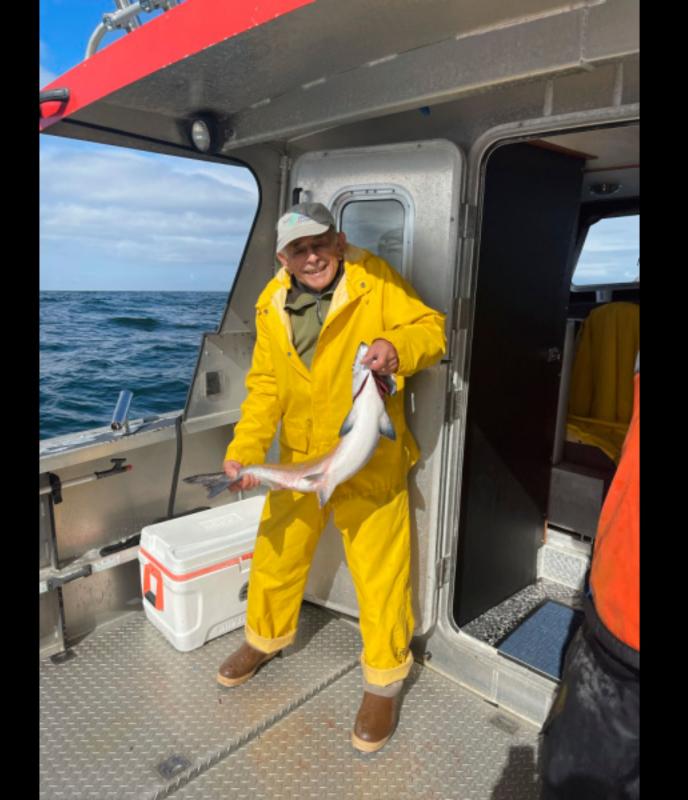

4 Members of SIR Branch 62 and one son went fishing at Sitka Point Lodge in Alaska from Tuesday June 11 through Saturday June 15, 2019.

We each caught salmon, halibut, and rock fish.

We had a great time and enjoyed good weather. The day that we arrived it was windy and raining and the day we left it was raining, but the days we were fishing it was mostly overcast with little wind and almost no rain. We even experienced some sun.

No. of Street, or other Persons

June 15 - June 19, 2021 Sitka Alaska Ocean Fishing Four Sirs, two sons, and two friends descended upon Sitka Point Lodge in the middle of June and spent three days fishing, eating, drinking, telling stories, and a little sleep. We caught our limits of King Salmon, halibut, and rock fish most days and returned with healthy sized boxes weighing nearly 50 pounds of flash frozen fish each. There were no injuries, fist fights, or illnesses among us. We made new friends and got along very well. Many of the discussions were about planning for the 2022 adventure.