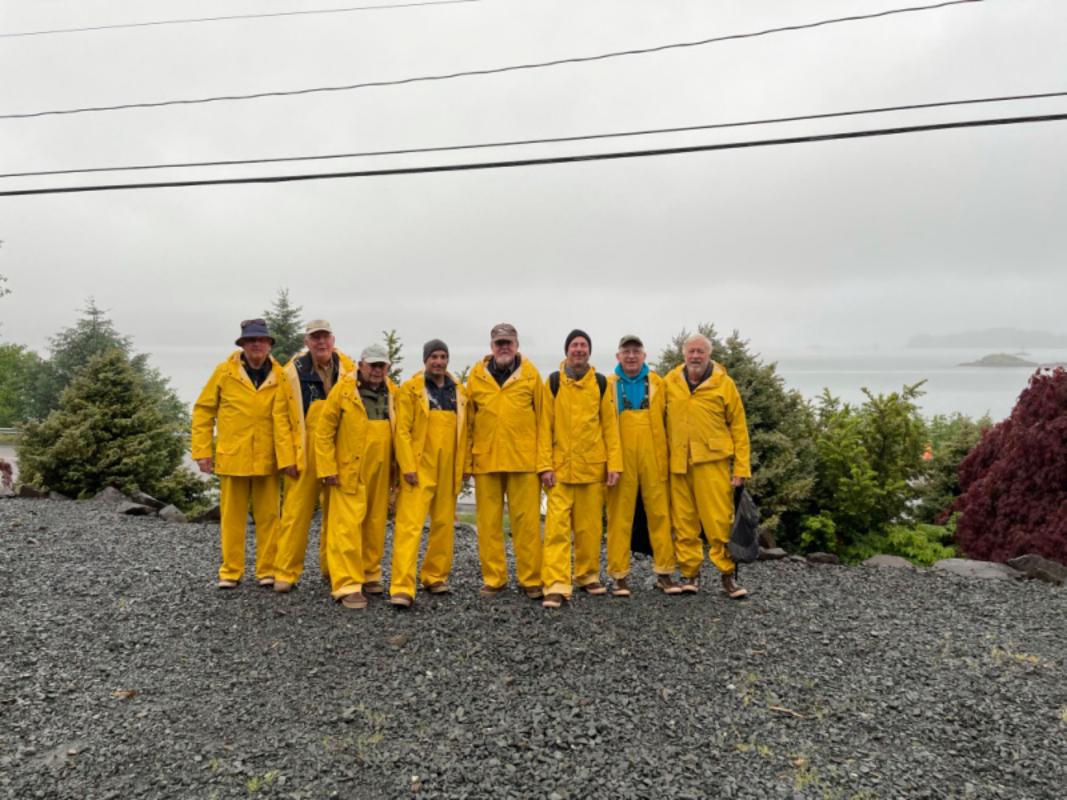

No. of Street, or other Persons

June 15 - June 19, 2021 Sitka Alaska Ocean Fishing Four Sirs, two sons, and two friends descended upon Sitka Point Lodge in the middle of June and spent three days fishing, eating, drinking, telling stories, and a little sleep. We caught our limits of King Salmon, halibut, and rock fish most days and returned with healthy sized boxes weighing nearly 50 pounds of flash frozen fish each. There were no injuries, fist fights, or illnesses among us. We made new friends and got along very well. Many of the discussions were about planning for the 2022 adventure.

Participants:
Heber Slusser
Mel Waldman
Mark Waldman (Mel's son)
Paul Sidenbald (guest
Hal Millering (guest)
John Dieckman
Mike Dieckman (John's son)

distance=1 mile