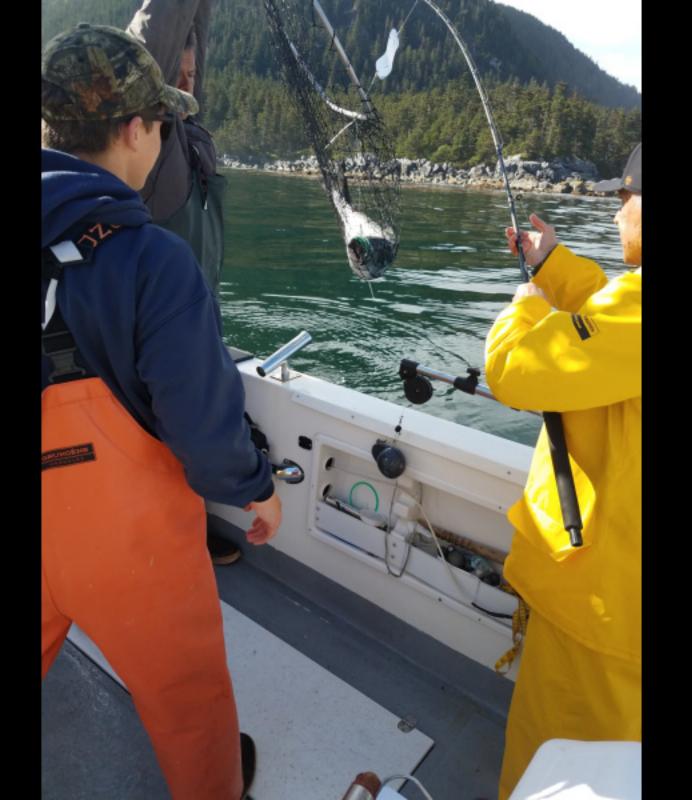

No. of Street, or other Persons

June 15 - June 19, 2021 Sitka Alaska Ocean Fishing Four Sirs, two sons, and two friends descended upon Sitka Point Lodge in the middle of June and spent three days fishing, eating, drinking, telling stories, and a little sleep. We caught our limits of King Salmon, halibut, and rock fish most days and returned with healthy sized boxes weighing nearly 50 pounds of flash frozen fish each. There were no injuries, fist fights, or illnesses among us. We made new friends and got along very well. Many of the discussions were about planning for the 2022 adventure.

John Dieckman caught the largest fish, a halibut, which was in the "slot" so it had to be returned to the sea (halibut longer than 50"" and shorter than 72" are in the 2021 "slot""). Mel Waldman caught the largest "keeper" halibut on his Birthday (49 7/8 " long) and Heber Slusser caught the biggest King Salmon. There were a lot of runners-up.

Participants:
Heber Slusser
Mel Waldman
Mark Waldman (Mel's son)
Paul Sidenbald (guest
Hal Millering (guest)
John Dieckman
Mike Dieckman (John's son)

distance=1 mile