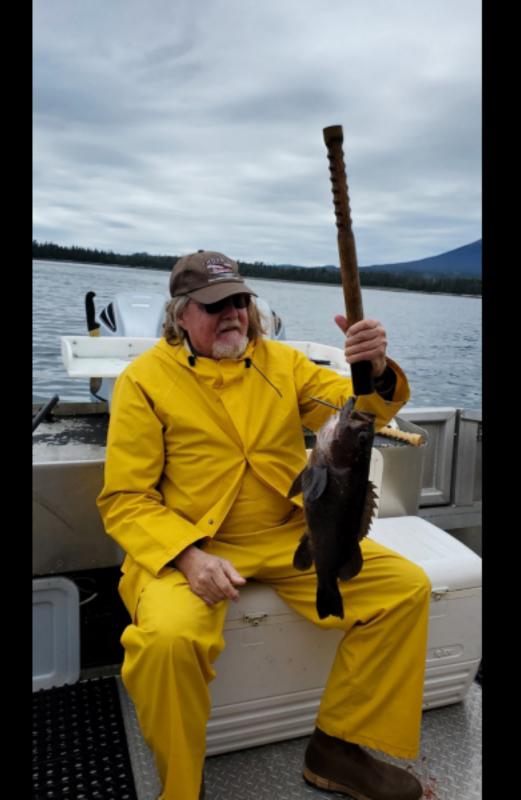

4 Members of SIR Branch 62 and one son went fishing at Sitka Point Lodge in Alaska from Tuesday June 11 through Saturday June 15, 2019.

We each caught salmon, halibut, and rock fish.

We had a great time and enjoyed good weather. The day that we arrived it was windy and raining and the day we left it was raining, but the days we were fishing it was mostly overcast with little wind and almost no rain. We even experienced some sun.