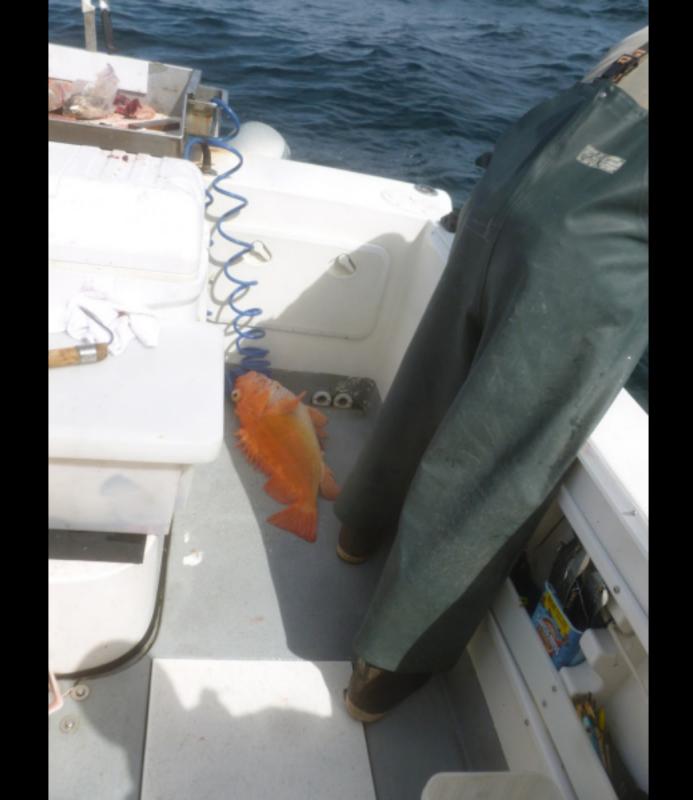

4 Members of SIR Branch 62 and one son went fishing at Sitka Point Lodge in Alaska from Tuesday June 11 through Saturday June 15, 2019.

We each caught salmon, halibut, and rock fish.

We had a great time and enjoyed good weather. The day that we arrived it was windy and raining and the day we left it was raining, but the days we were fishing it was mostly overcast with little wind and almost no rain. We even experienced some sun.

No. of Street, or other Persons

June 15 - June 19, 2021 Sitka Alaska Ocean Fishing Four Sirs, two sons, and two friends descended upon Sitka Point Lodge in the middle of June and spent three days fishing, eating, drinking, telling stories, and a little sleep. We caught our limits of King Salmon, halibut, and rock fish most days and returned with healthy sized boxes weighing nearly 50 pounds of flash frozen fish each. There were no injuries, fist fights, or illnesses among us. We made new friends and got along very well. Many of the discussions were about planning for the 2022 adventure.