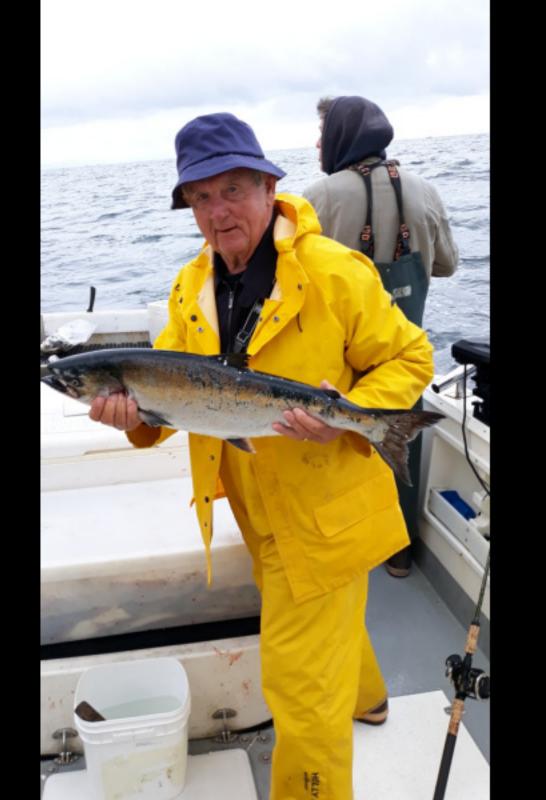

4 Members of SIR Branch 62 and one son went fishing at Sitka Point Lodge in Alaska from Tuesday June 11 through Saturday June 15, 2019.

We each caught salmon, halibut, and rock fish.

We had a great time and enjoyed good weather. The day that we arrived it was windy and raining and the day we left it was raining, but the days we were fishing it was mostly overcast with little wind and almost no rain. We even experienced some sun.