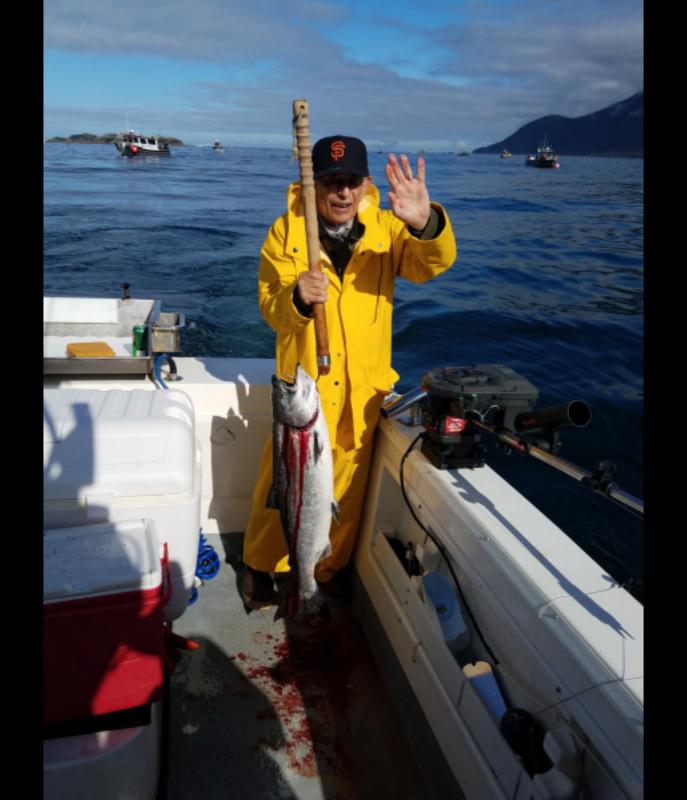

John Dieckman caught the largest fish, a halibut, which was in the "slot" so it had to be returned to the sea (halibut longer than 50"" and shorter than 72" are in the 2021 "slot""). Mel Waldman caught the largest "keeper" halibut on his Birthday (49 7/8 " long) and Heber Slusser caught the biggest King Salmon. There were a lot of runners-up.