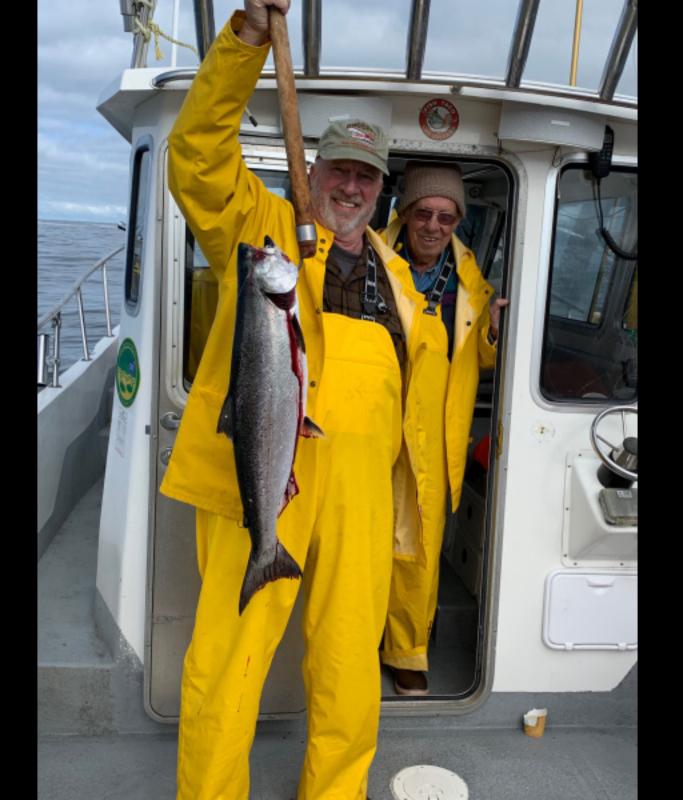

No. of Street, or other Persons

June 15 - June 19, 2021 Sitka Alaska Ocean Fishing Four Sirs, two sons, and two friends descended upon Sitka Point Lodge in the middle of June and spent three days fishing, eating, drinking, telling stories, and a little sleep. We caught our limits of King Salmon, halibut, and rock fish most days and returned with healthy sized boxes weighing nearly 50 pounds of flash frozen fish each. There were no injuries, fist fights, or illnesses among us. We made new friends and got along very well. Many of the discussions were about planning for the 2022 adventure.

John Dieckman caught the largest fish, a halibut, which was in the "slot" so it had to be returned to the sea (halibut longer than 50"" and shorter than 72" are in the 2021 "slot""). Mel Waldman caught the largest "keeper" halibut on his Birthday (49 7/8 " long) and Heber Slusser caught the biggest King Salmon. There were a lot of runners-up.