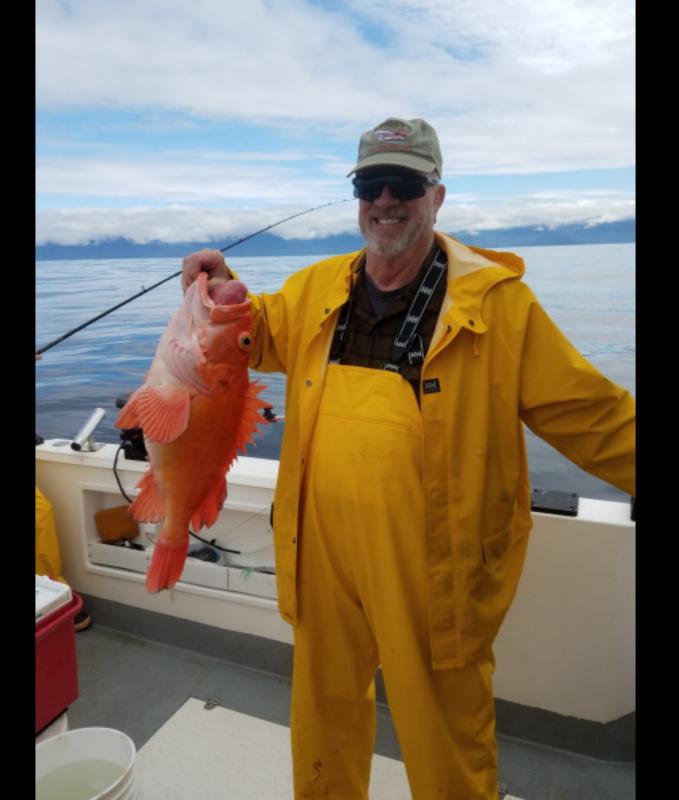

4 Members of SIR Branch 62 and one son went fishing at Sitka Point Lodge in Alaska from Tuesday June 11 through Saturday June 15, 2019.

We each caught salmon, halibut, and rock fish.

We had a great time and enjoyed good weather. The day that we arrived it was windy and raining and the day we left it was raining, but the days we were fishing it was mostly overcast with little wind and almost no rain. We even experienced some sun.