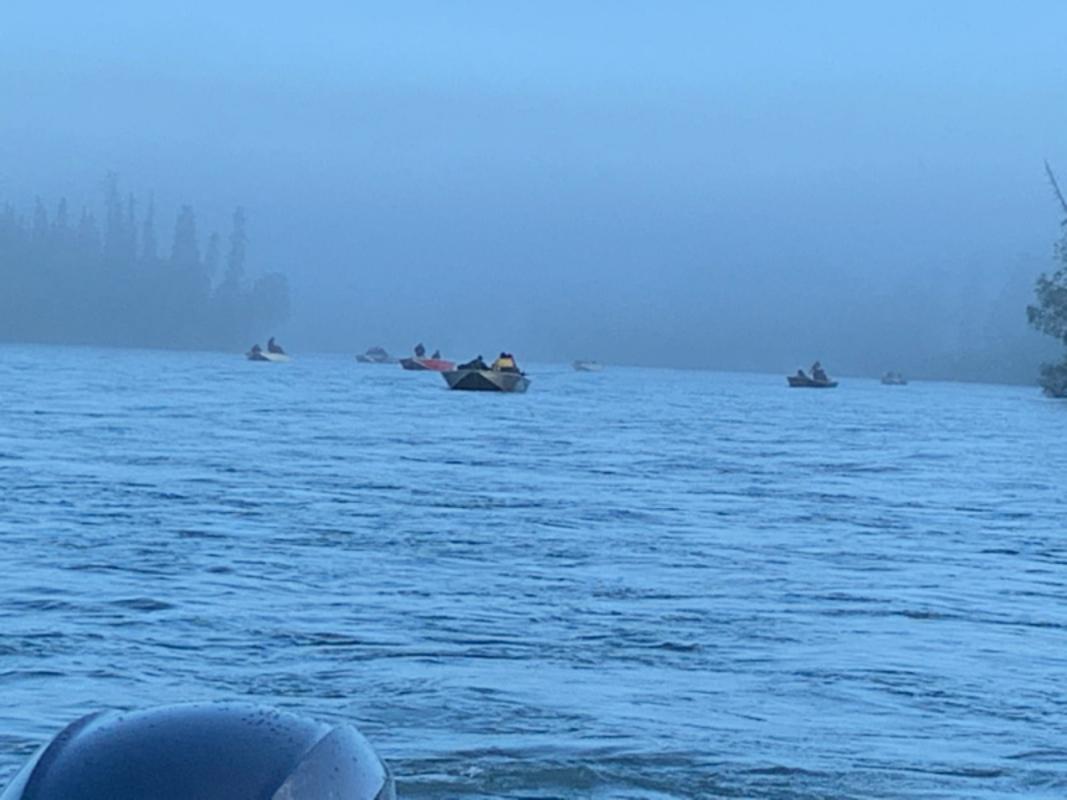

No. of Street, or other Persons

June 15 - June 19, 2021 Sitka Alaska Ocean Fishing Four Sirs, two sons, and two friends descended upon Sitka Point Lodge in the middle of June and spent three days fishing, eating, drinking, telling stories, and a little sleep. We caught our limits of King Salmon, halibut, and rock fish most days and returned with healthy sized boxes weighing nearly 50 pounds of flash frozen fish each. There were no injuries, fist fights, or illnesses among us. We made new friends and got along very well. Many of the discussions were about planning for the 2022 adventure.