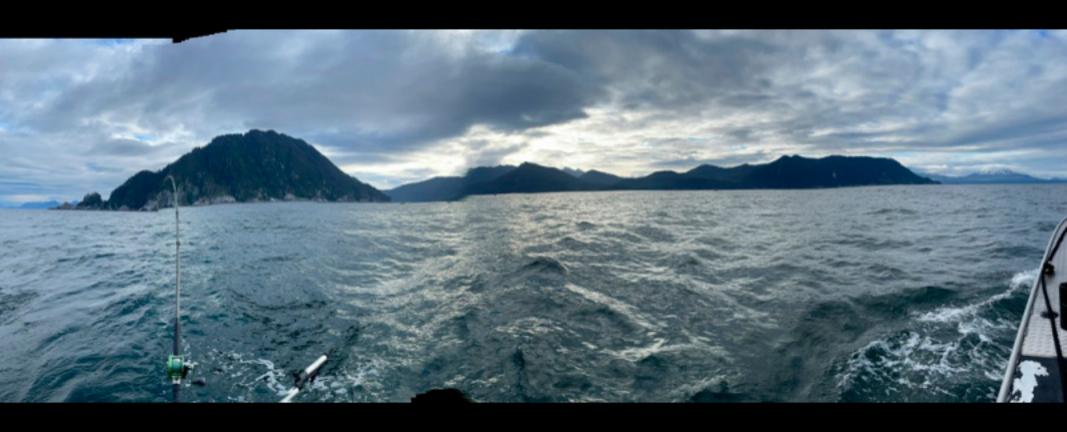

No. of Street, or other Persons

June 15 - June 19, 2021 Sitka Alaska Ocean Fishing Four Sirs, two sons, and two friends descended upon Sitka Point Lodge in the middle of June and spent three days fishing, eating, drinking, telling stories, and a little sleep. We caught our limits of King Salmon, halibut, and rock fish most days and returned with healthy sized boxes weighing nearly 50 pounds of flash frozen fish each. There were no injuries, fist fights, or illnesses among us. We made new friends and got along very well. Many of the discussions were about planning for the 2022 adventure.