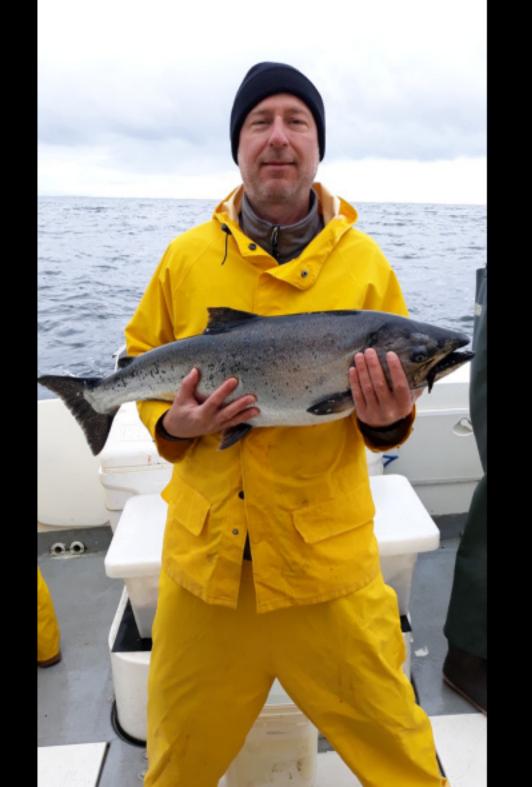

4 Members of SIR Branch 62 and one son went fishing at Sitka Point Lodge in Alaska from Tuesday June 11 through Saturday June 15, 2019.

We each caught salmon, halibut, and rock fish.

We had a great time and enjoyed good weather. The day that we arrived it was windy and raining and the day we left it was raining, but the days we were fishing it was mostly overcast with little wind and almost no rain. We even experienced some sun.