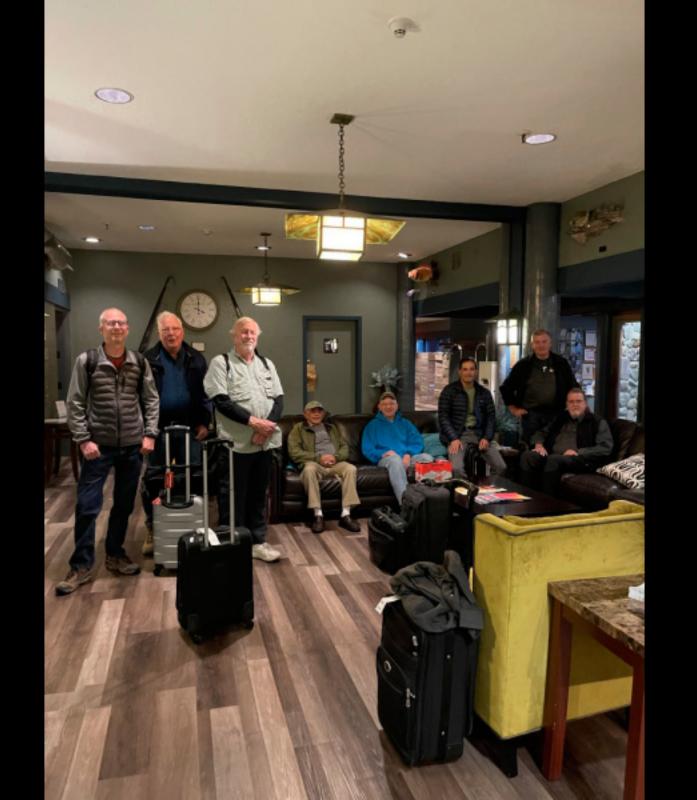

No. of Street, or other Persons

June 15 - June 19, 2021 Sitka Alaska Ocean Fishing Four Sirs, two sons, and two friends descended upon Sitka Point Lodge in the middle of June and spent three days fishing, eating, drinking, telling stories, and a little sleep. We caught our limits of King Salmon, halibut, and rock fish most days and returned with healthy sized boxes weighing nearly 50 pounds of flash frozen fish each. There were no injuries, fist fights, or illnesses among us. We made new friends and got along very well. Many of the discussions were about planning for the 2022 adventure.

Participants:
Heber Slusser
Mel Waldman
Mark Waldman (Mel's son)
Paul Sidenbald (guest
Hal Millering (guest)
John Dieckman
Mike Dieckman (John's son)

distance=1 mile