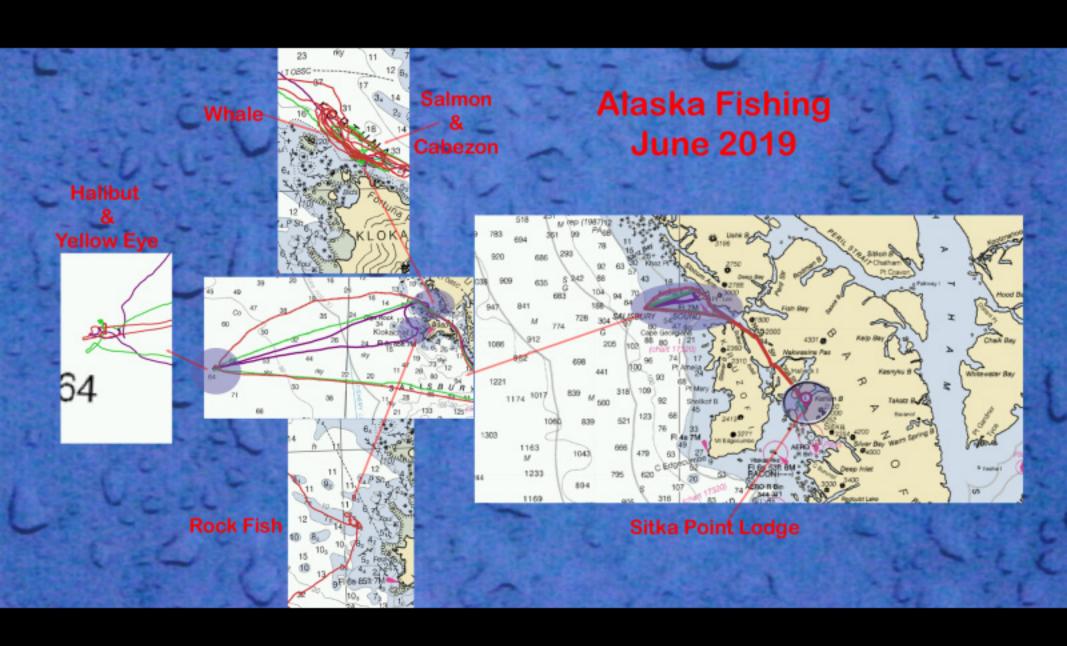

4 Members of SIR Branch 62 and one son went fishing at Sitka Point Lodge in Alaska from Tuesday June 11 through Saturday June 15, 2019.

We each caught salmon, halibut, and rock fish.

We had a great time and enjoyed good weather. The day that we arrived it was windy and raining and the day we left it was raining, but the days we were fishing it was mostly overcast with little wind and almost no rain. We even experienced some sun.

The lodge food was very good, produced on site by a qualified chef. The accommodations were adequate.

This trip generated the seeds for many future fishing stories.

## **Participants:**

Heber Slusser
Mel Waldman
Mark Waldman (Son of Mel)
Bob Cheney
John Dieckman