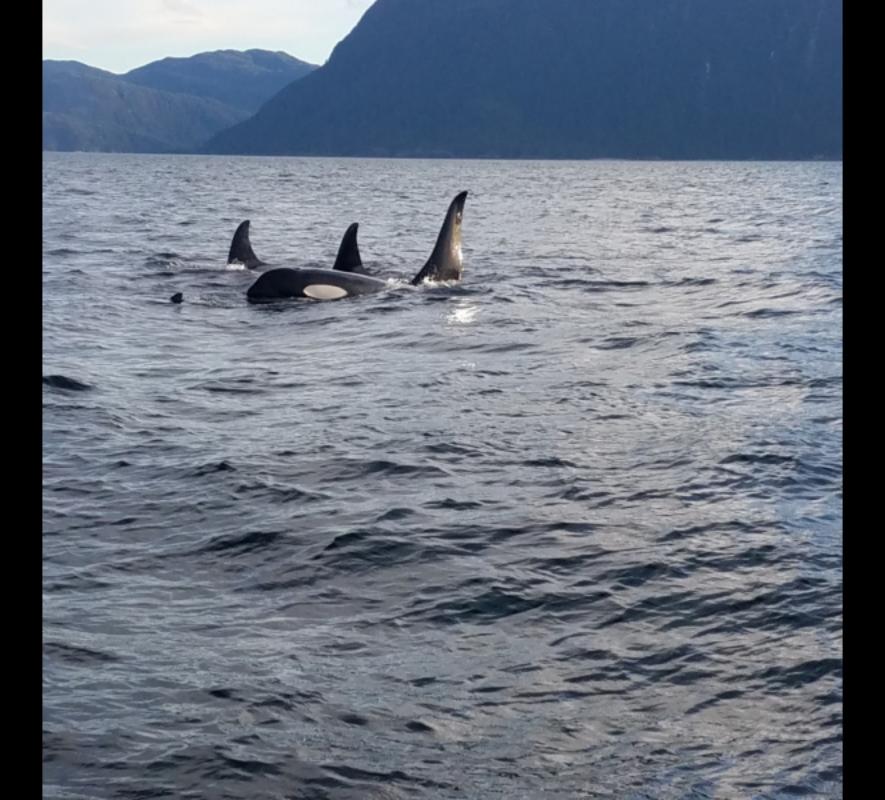

No. of Street, or other Persons

June 15 - June 19, 2021 Sitka Alaska Ocean Fishing Four Sirs, two sons, and two friends descended upon Sitka Point Lodge in the middle of June and spent three days fishing, eating, drinking, telling stories, and a little sleep. We caught our limits of King Salmon, halibut, and rock fish most days and returned with healthy sized boxes weighing nearly 50 pounds of flash frozen fish each. There were no injuries, fist fights, or illnesses among us. We made new friends and got along very well. Many of the discussions were about planning for the 2022 adventure.

John Dieckman caught the largest fish, a halibut, which was in the "slot" so it had to be returned to the sea (halibut longer than 50"" and shorter than 72" are in the 2021 "slot""). Mel Waldman caught the largest "keeper" halibut on his Birthday (49 7/8 " long) and Heber Slusser caught the biggest King Salmon. There were a lot of runners-up.