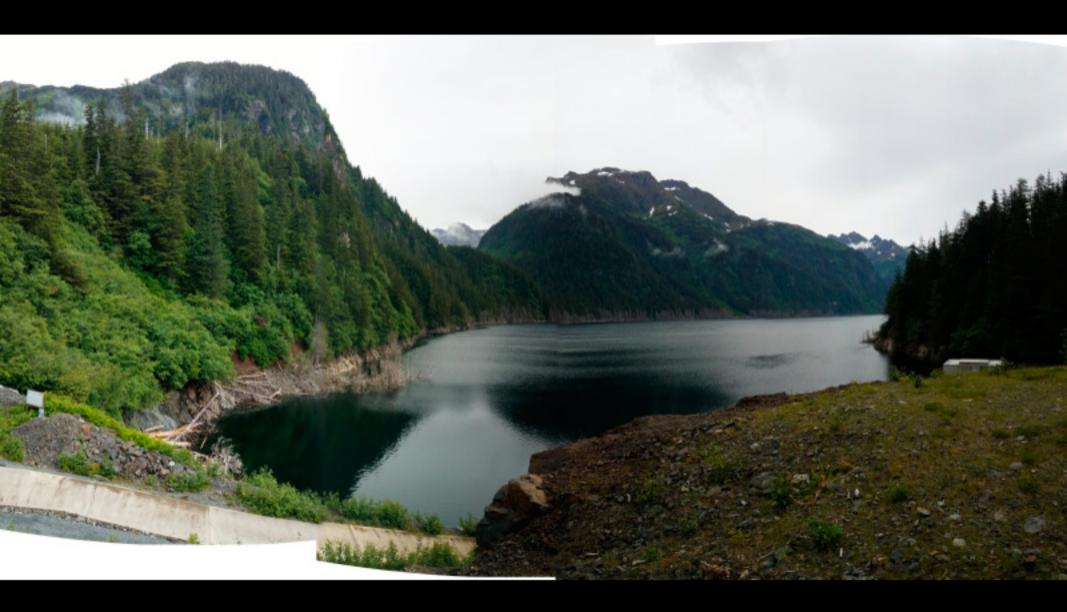

embers of SIR Branch 62 and one son went fishing at Sitka Point Lodge in Alaska from Tuesday June 11 through Saturday June 15, 2019.

We each caught salmon, halibut, and rock fish.

We had a great time and enjoyed good weather. The day that we arrived it was windy and raining and the day we left it was raining, but the days we were fishing it was mostly overcast with little wind and almost no rain. We even experienced some sun.

The lodge food was very good, produced on site by a qualified chef. The accommodations were adequate.

This trip generated the seeds for many future fishing stories.

## **Participants:**

Heber Slusser
Mel Waldman
Mark Waldman (Son of Mel)
Bob Cheney
John Dieckman













































































































## 2020 Fishing in Alaska

Participants: John Dieckman Mike Dieckman (son)







|          | GUEST              | *  | TRIP  | EAT  | LEAVE | CHECK-IN