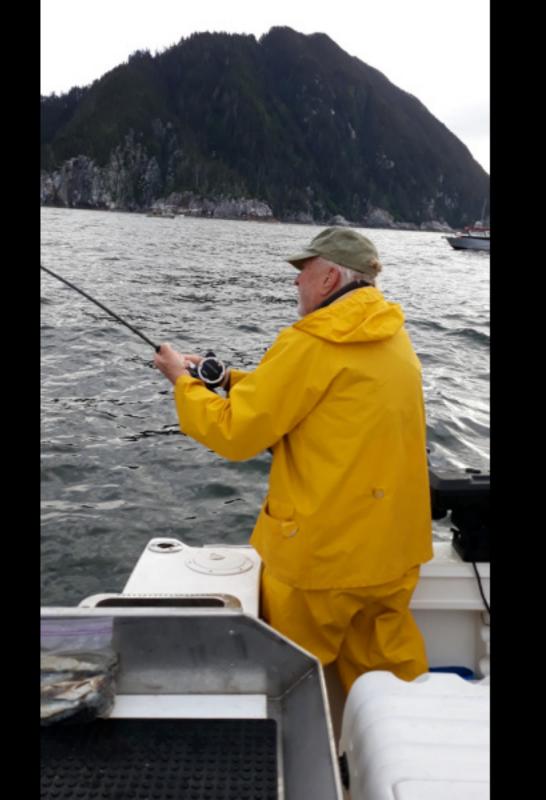

4 Members of SIR Branch 62 and one son went fishing at Sitka Point Lodge in Alaska from Tuesday June 11 through Saturday June 15, 2019.

We each caught salmon, halibut, and rock fish.

We had a great time and enjoyed good weather. The day that we arrived it was windy and raining and the day we left it was raining, but the days we were fishing it was mostly overcast with little wind and almost no rain. We even experienced some sun.

The lodge food was very good, produced on site by a qualified chef. The accommodations were adequate.

This trip generated the seeds for many future fishing stories.