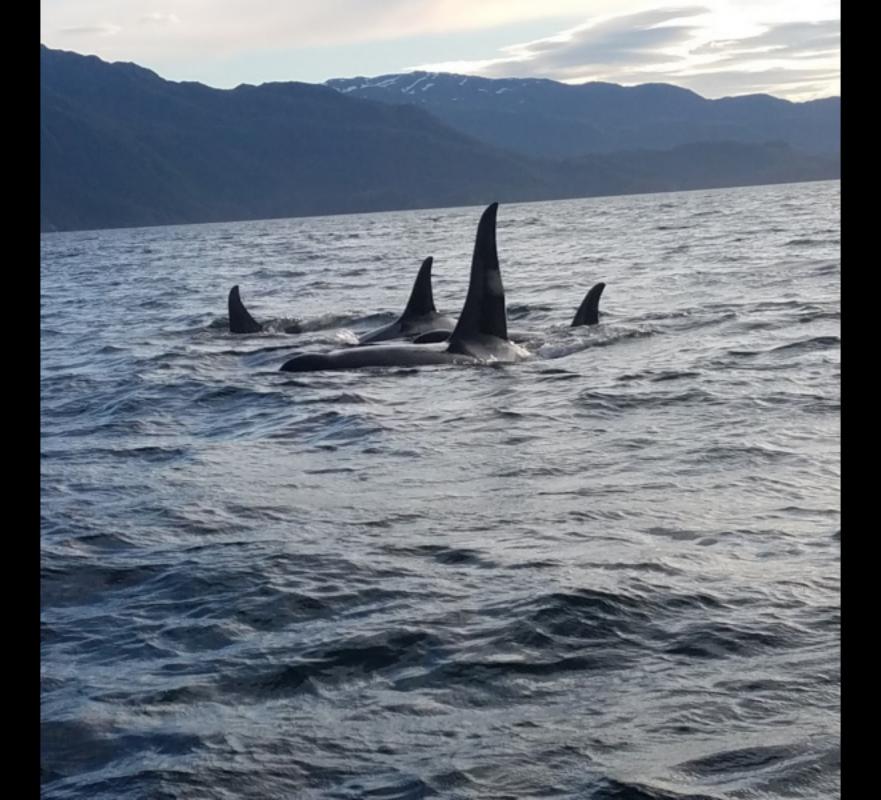

No. of Street, or other Persons

June 15 - June 19, 2021 Sitka Alaska Ocean Fishing Four Sirs, two sons, and two friends descended upon Sitka Point Lodge in the middle of June and spent three days fishing, eating, drinking, telling stories, and a little sleep. We caught our limits of King Salmon, halibut, and rock fish most days and returned with healthy sized boxes weighing nearly 50 pounds of flash frozen fish each. There were no injuries, fist fights, or illnesses among us. We made new friends and got along very well. Many of the discussions were about planning for the 2022 adventure.

John Dieckman caught the largest fish, a halibut, which was in the "slot" so it had to be returned to the sea (halibut longer than 50"" and shorter than 72" are in the 2021 "slot""). Mel Waldman caught the largest "keeper" halibut on his Birthday (49 7/8 " long) and Heber Slusser caught the biggest King Salmon. There were a lot of runners-up.