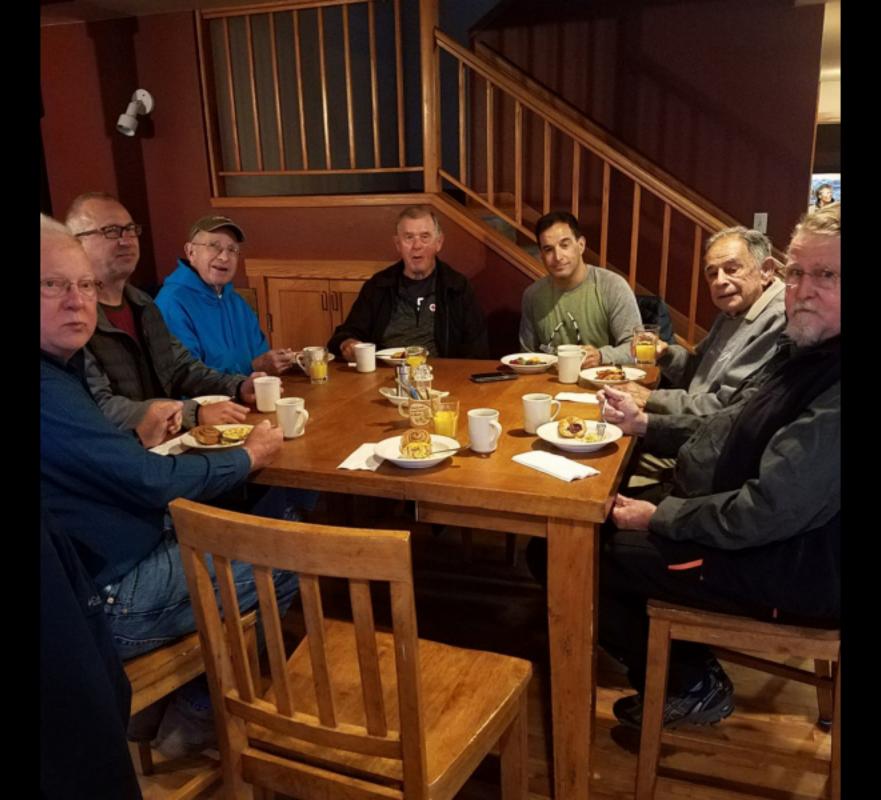

No. of Street, or other Persons

June 15 - June 19, 2021 Sitka Alaska Ocean Fishing Four Sirs, two sons, and two friends descended upon Sitka Point Lodge in the middle of June and spent three days fishing, eating, drinking, telling stories, and a little sleep. We caught our limits of King Salmon, halibut, and rock fish most days and returned with healthy sized boxes weighing nearly 50 pounds of flash frozen fish each. There were no injuries, fist fights, or illnesses among us. We made new friends and got along very well. Many of the discussions were about planning for the 2022 adventure.

Participants:
Heber Slusser
Mel Waldman
Mark Waldman (Mel's son)
Paul Sidenbald (guest
Hal Millering (guest)
John Dieckman
Mike Dieckman (John's son)

distance=1 mile