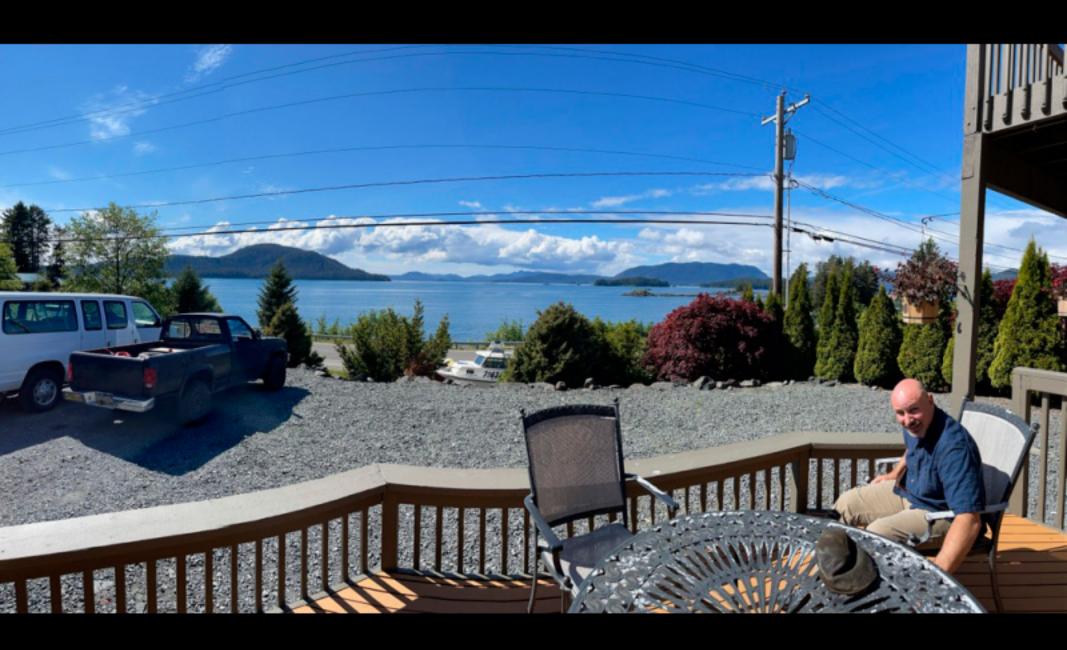

4 Members of SIR Branch 62 and one son went fishing at Sitka Point Lodge in Alaska from Tuesday June 11 through Saturday June 15, 2019.

We each caught salmon, halibut, and rock fish.

We had a great time and enjoyed good weather. The day that we arrived it was windy and raining and the day we left it was raining, but the days we were fishing it was mostly overcast with little wind and almost no rain. We even experienced some sun.

The lodge food was very good, produced on site by a qualified chef. The accommodations were adequate.

This trip generated the seeds for many future fishing stories.