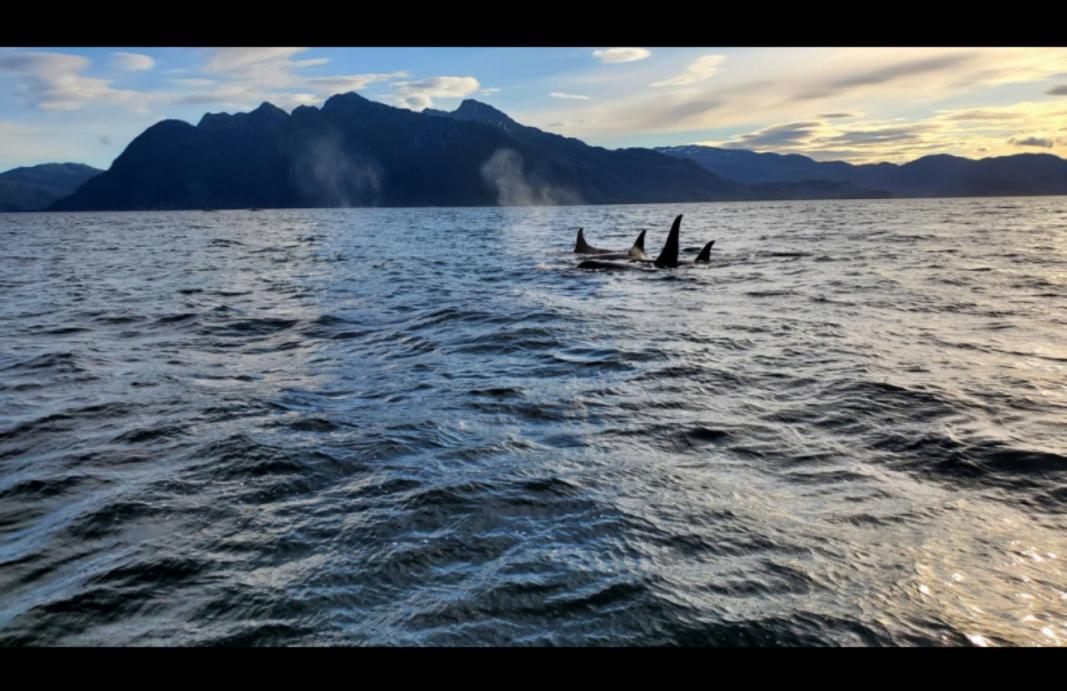

No. of Street, or other Persons

June 15 - June 19, 2021 Sitka Alaska Ocean Fishing Four Sirs, two sons, and two friends descended upon Sitka Point Lodge in the middle of June and spent three days fishing, eating, drinking, telling stories, and a little sleep. We caught our limits of King Salmon, halibut, and rock fish most days and returned with healthy sized boxes weighing nearly 50 pounds of flash frozen fish each. There were no injuries, fist fights, or illnesses among us. We made new friends and got along very well. Many of the discussions were about planning for the 2022 adventure.

John Dieckman caught the largest fish, a halibut, which was in the "slot" so it had to be returned to the sea (halibut longer than 50"" and shorter than 72" are in the 2021 "slot""). Mel Waldman caught the largest "keeper" halibut on his Birthday (49 7/8 " long) and Heber Slusser caught the biggest King Salmon. There were a lot of runners-up.