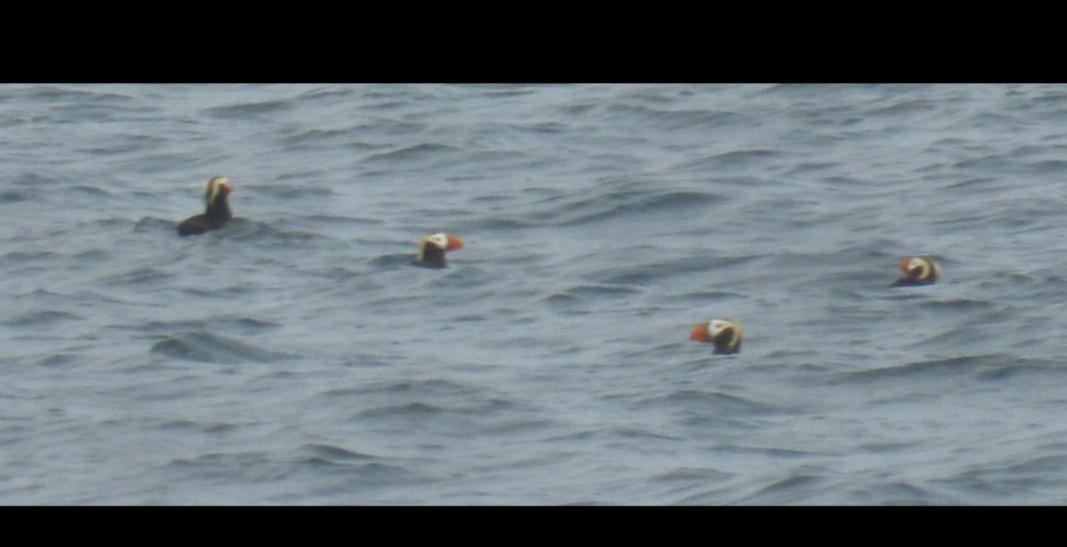

4 Members of SIR Branch 62 and one son went fishing at Sitka Point Lodge in Alaska from Tuesday June 11 through Saturday June 15, 2019.

We each caught salmon, halibut, and rock fish.

We had a great time and enjoyed good weather. The day that we arrived it was windy and raining and the day we left it was raining, but the days we were fishing it was mostly overcast with little wind and almost no rain. We even experienced some sun.

No. of Street, or other Persons

June 15 - June 19, 2021 Sitka Alaska Ocean Fishing Four Sirs, two sons, and two friends descended upon Sitka Point Lodge in the middle of June and spent three days fishing, eating, drinking, telling stories, and a little sleep. We caught our limits of King Salmon, halibut, and rock fish most days and returned with healthy sized boxes weighing nearly 50 pounds of flash frozen fish each. There were no injuries, fist fights, or illnesses among us. We made new friends and got along very well. Many of the discussions were about planning for the 2022 adventure.