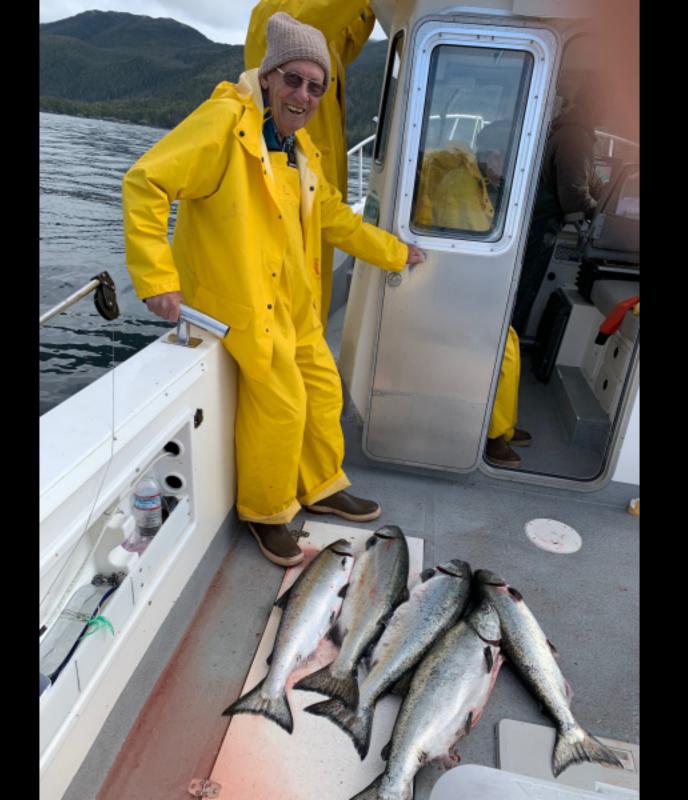

No. of Street, or other Persons

June 15 - June 19, 2021 Sitka Alaska Ocean Fishing Four Sirs, two sons, and two friends descended upon Sitka Point Lodge in the middle of June and spent three days fishing, eating, drinking, telling stories, and a little sleep. We caught our limits of King Salmon, halibut, and rock fish most days and returned with healthy sized boxes weighing nearly 50 pounds of flash frozen fish each. There were no injuries, fist fights, or illnesses among us. We made new friends and got along very well. Many of the discussions were about planning for the 2022 adventure.

John Dieckman caught the largest fish, a halibut, which was in the "slot" so it had to be returned to the sea (halibut longer than 50"" and shorter than 72" are in the 2021 "slot""). Mel Waldman caught the largest "keeper" halibut on his Birthday (49 7/8 " long) and Heber Slusser caught the biggest King Salmon. There were a lot of runners-up.