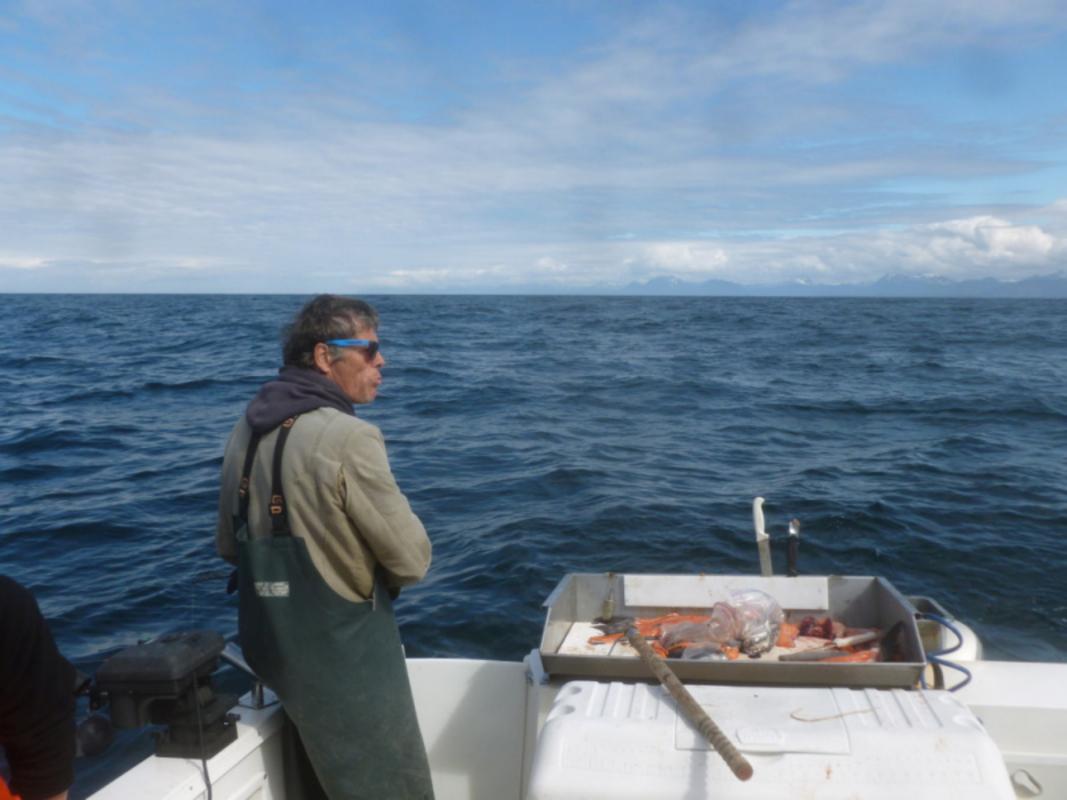

4 Members of SIR Branch 62 and one son went fishing at Sitka Point Lodge in Alaska from Tuesday June 11 through Saturday June 15, 2019.

We each caught salmon, halibut, and rock fish.

We had a great time and enjoyed good weather. The day that we arrived it was windy and raining and the day we left it was raining, but the days we were fishing it was mostly overcast with little wind and almost no rain. We even experienced some sun.

No. of Street, or other Persons

June 15 - June 19, 2021 Sitka Alaska Ocean Fishing Four Sirs, two sons, and two friends descended upon Sitka Point Lodge in the middle of June and spent three days fishing, eating, drinking, telling stories, and a little sleep. We caught our limits of King Salmon, halibut, and rock fish most days and returned with healthy sized boxes weighing nearly 50 pounds of flash frozen fish each. There were no injuries, fist fights, or illnesses among us. We made new friends and got along very well. Many of the discussions were about planning for the 2022 adventure.