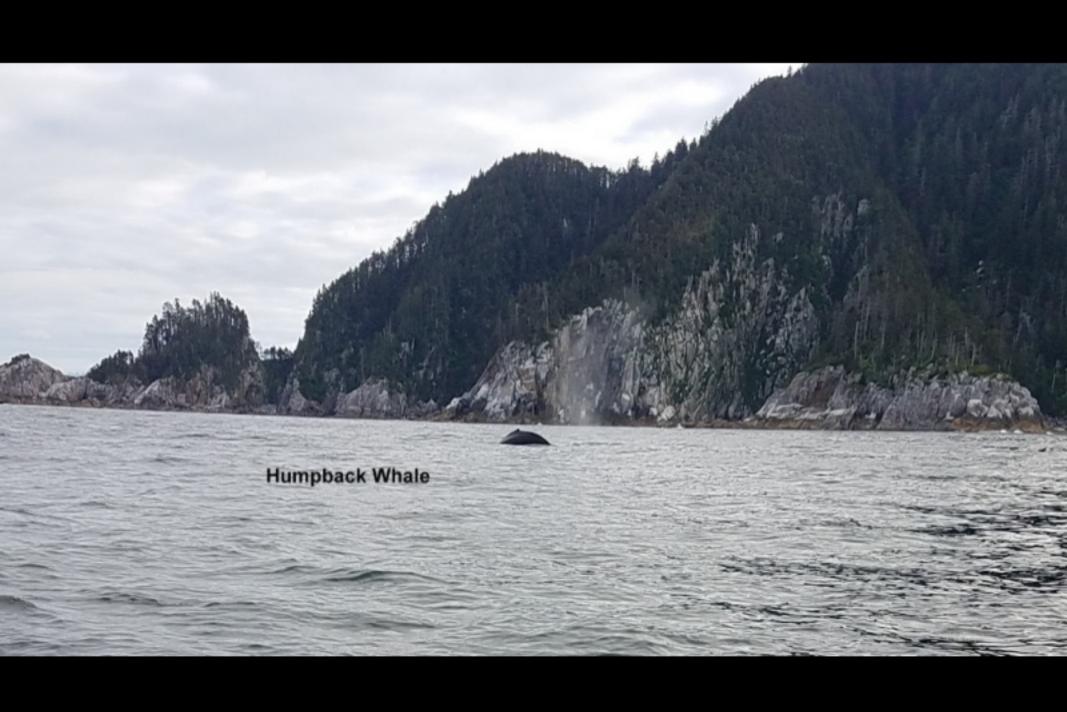

Be alert. Make noise. Hike in groups. Don't run.

Sitka is located on Baranof Island where the brown bear population is about one bear per 1.5 square miles. Although bear activity in Sitks is highest between spring and fall, bears are present in the area year-round. While walking and hiking in bear country, you should always: