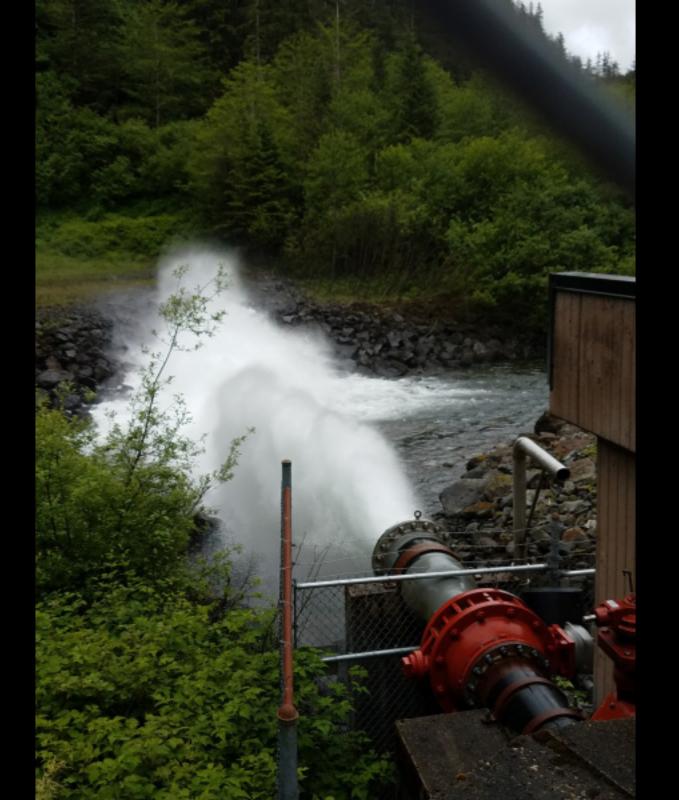

4 Members of SIR Branch 62 and one son went fishing at Sitka Point Lodge in Alaska from Tuesday June 11 through Saturday June 15, 2019.

We each caught salmon, halibut, and rock fish.

We had a great time and enjoyed good weather. The day that we arrived it was windy and raining and the day we left it was raining, but the days we were fishing it was mostly overcast with little wind and almost no rain. We even experienced some sun.

The lodge food was very good, produced on site by a qualified chef. The accommodations were adequate.

This trip generated the seeds for many future fishing stories.

## **Participants:**

Heber Slusser
Mel Waldman
Mark Waldman (Son of Mel)
Bob Cheney
John Dieckman













































































































## 2020 Fishing in Alaska

Participants: John Dieckman Mike Dieckman (son)







|          | GUEST              | *  | TRIP  | EAT  | LEAVE | CHECK-IN