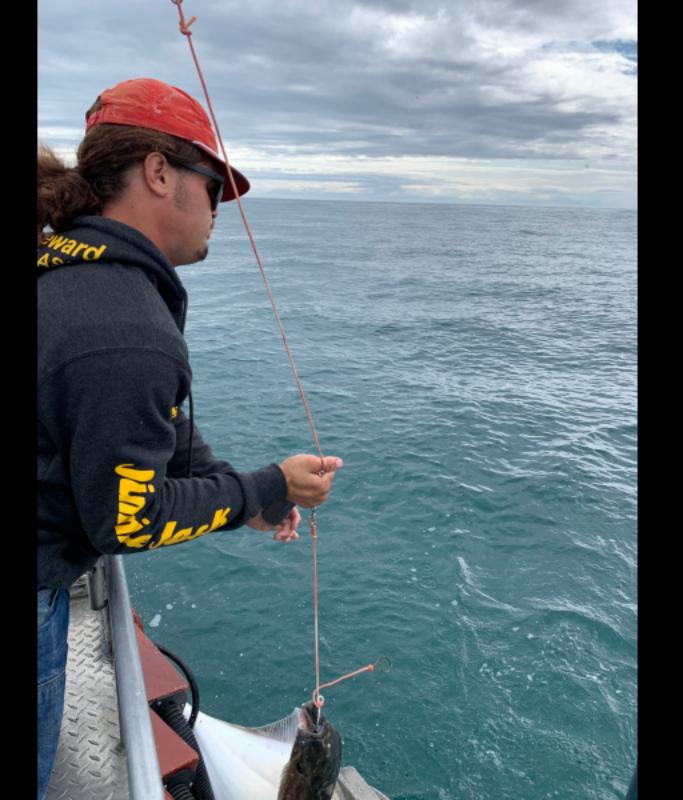

4 Members of SIR Branch 62 and one son went fishing at Sitka Point Lodge in Alaska from Tuesday June 11 through Saturday June 15, 2019.

We each caught salmon, halibut, and rock fish.

We had a great time and enjoyed good weather. The day that we arrived it was windy and raining and the day we left it was raining, but the days we were fishing it was mostly overcast with little wind and almost no rain. We even experienced some sun.

No. of Street, or other Persons

June 15 - June 19, 2021 Sitka Alaska Ocean Fishing Four Sirs, two sons, and two friends descended upon Sitka Point Lodge in the middle of June and spent three days fishing, eating, drinking, telling stories, and a little sleep. We caught our limits of King Salmon, halibut, and rock fish most days and returned with healthy sized boxes weighing nearly 50 pounds of flash frozen fish each. There were no injuries, fist fights, or illnesses among us. We made new friends and got along very well. Many of the discussions were about planning for the 2022 adventure.