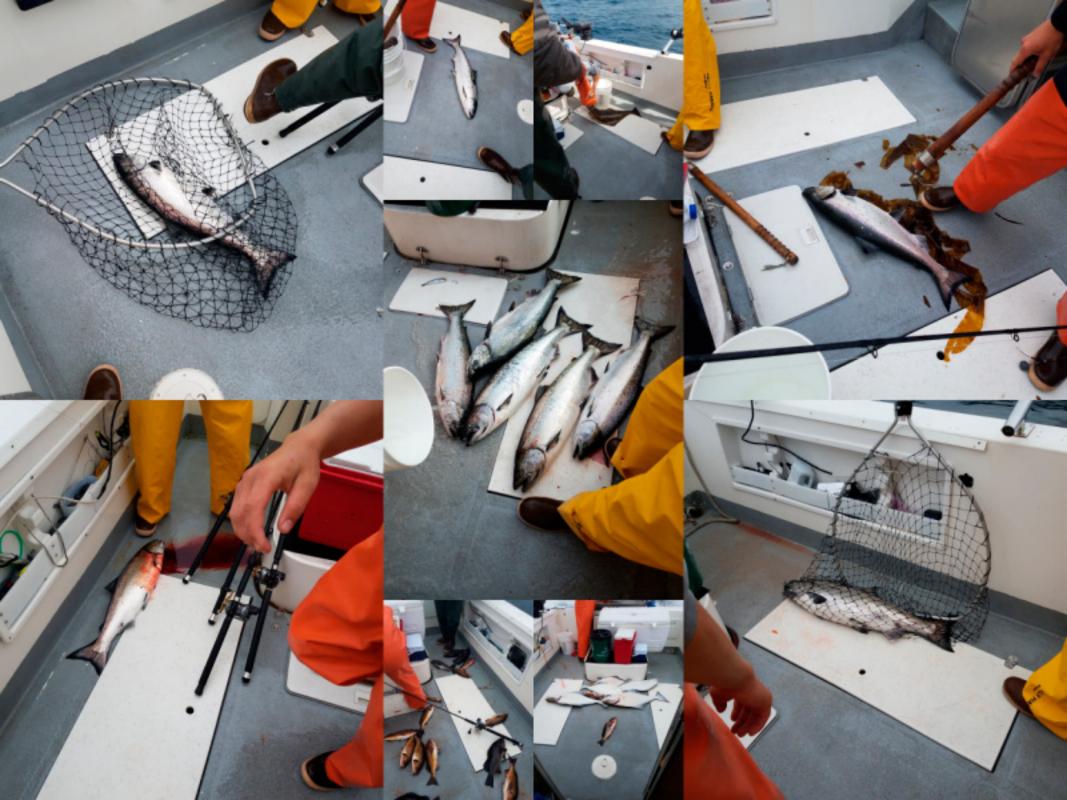

4 Members of SIR Branch 62 and one son went fishing at Sitka Point Lodge in Alaska from Tuesday June 11 through Saturday June 15, 2019.

We each caught salmon, halibut, and rock fish.

We had a great time and enjoyed good weather. The day that we arrived it was windy and raining and the day we left it was raining, but the days we were fishing it was mostly overcast with little wind and almost no rain. We even experienced some sun.

No. of Street, or other Persons

June 15 - June 19, 2021 Sitka Alaska Ocean Fishing Four Sirs, two sons, and two friends descended upon Sitka Point Lodge in the middle of June and spent three days fishing, eating, drinking, telling stories, and a little sleep. We caught our limits of King Salmon, halibut, and rock fish most days and returned with healthy sized boxes weighing nearly 50 pounds of flash frozen fish each. There were no injuries, fist fights, or illnesses among us. We made new friends and got along very well. Many of the discussions were about planning for the 2022 adventure.

John Dieckman caught the largest fish, a halibut, which was in the "slot" so it had to be returned to the sea (halibut longer than 50"" and shorter than 72" are in the 2021 "slot""). Mel Waldman caught the largest "keeper" halibut on his Birthday (49 7/8 " long) and Heber Slusser caught the biggest King Salmon. There were a lot of runners-up.