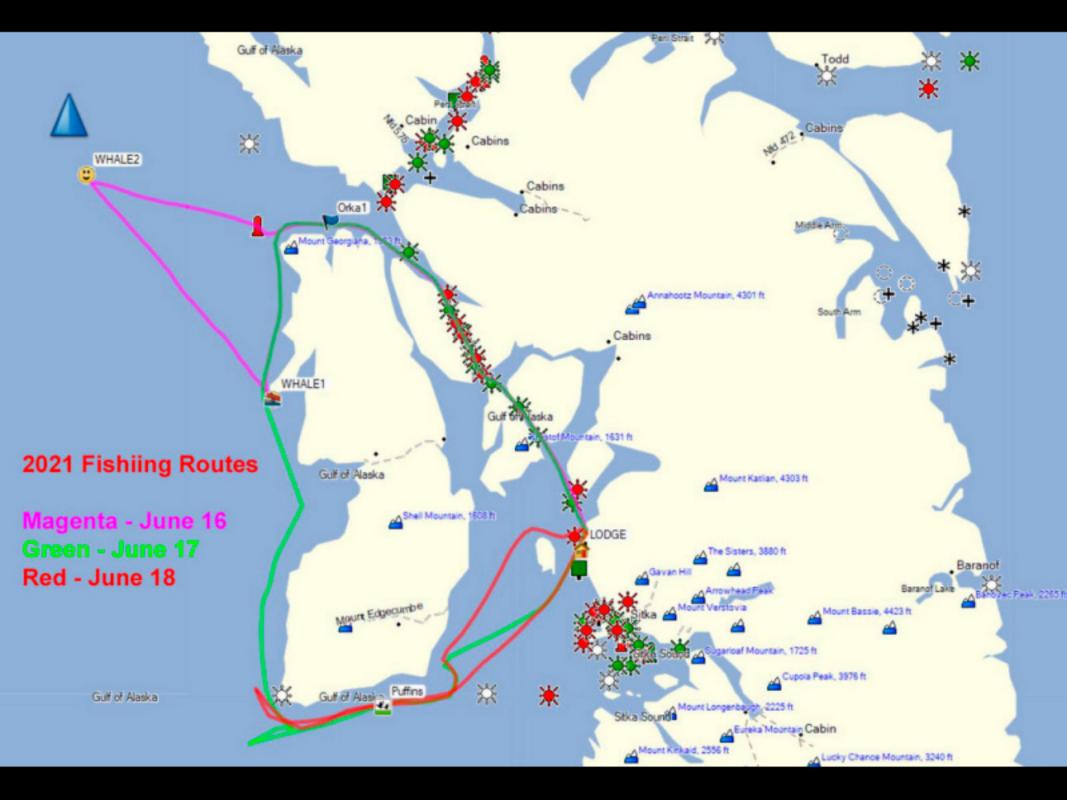

No. of Street, or other Persons

June 15 - June 19, 2021 Sitka Alaska Ocean Fishing Four Sirs, two sons, and two friends descended upon Sitka Point Lodge in the middle of June and spent three days fishing, eating, drinking, telling stories, and a little sleep. We caught our limits of King Salmon, halibut, and rock fish most days and returned with healthy sized boxes weighing nearly 50 pounds of flash frozen fish each. There were no injuries, fist fights, or illnesses among us. We made new friends and got along very well. Many of the discussions were about planning for the 2022 adventure.