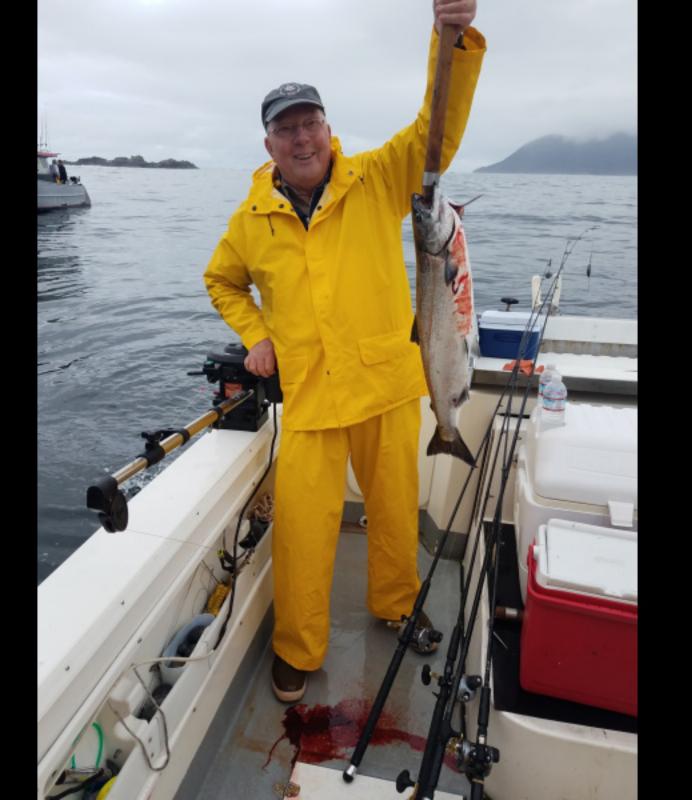

4 Members of SIR Branch 62 and one son went fishing at Sitka Point Lodge in Alaska from Tuesday June 11 through Saturday June 15, 2019.

We each caught salmon, halibut, and rock fish.

We had a great time and enjoyed good weather. The day that we arrived it was windy and raining and the day we left it was raining, but the days we were fishing it was mostly overcast with little wind and almost no rain. We even experienced some sun.