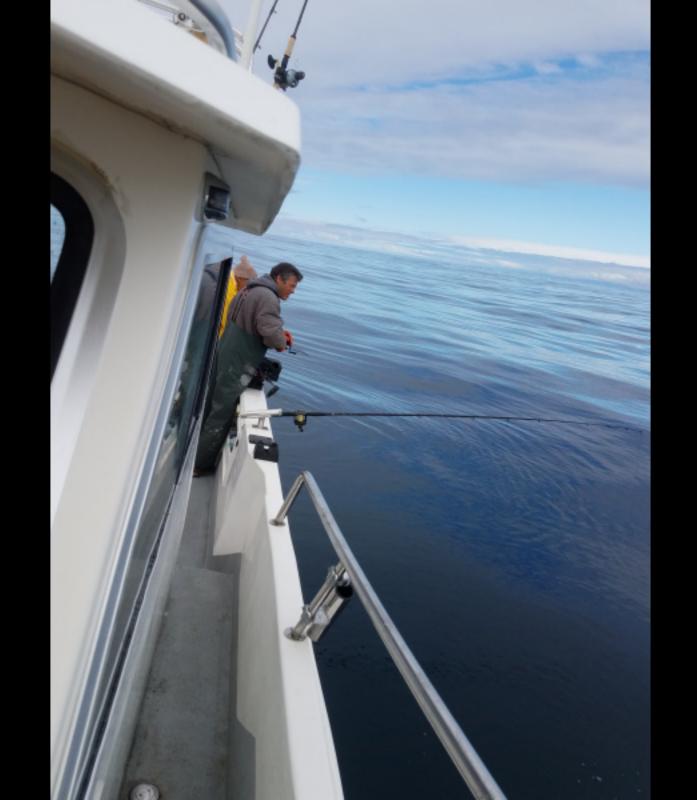

4 Members of SIR Branch 62 and one son went fishing at Sitka Point Lodge in Alaska from Tuesday June 11 through Saturday June 15, 2019.

We each caught salmon, halibut, and rock fish.

We had a great time and enjoyed good weather. The day that we arrived it was windy and raining and the day we left it was raining, but the days we were fishing it was mostly overcast with little wind and almost no rain. We even experienced some sun.

No. of Street, or other Persons

June 15 - June 19, 2021 Sitka Alaska Ocean Fishing Four Sirs, two sons, and two friends descended upon Sitka Point Lodge in the middle of June and spent three days fishing, eating, drinking, telling stories, and a little sleep. We caught our limits of King Salmon, halibut, and rock fish most days and returned with healthy sized boxes weighing nearly 50 pounds of flash frozen fish each. There were no injuries, fist fights, or illnesses among us. We made new friends and got along very well. Many of the discussions were about planning for the 2022 adventure.