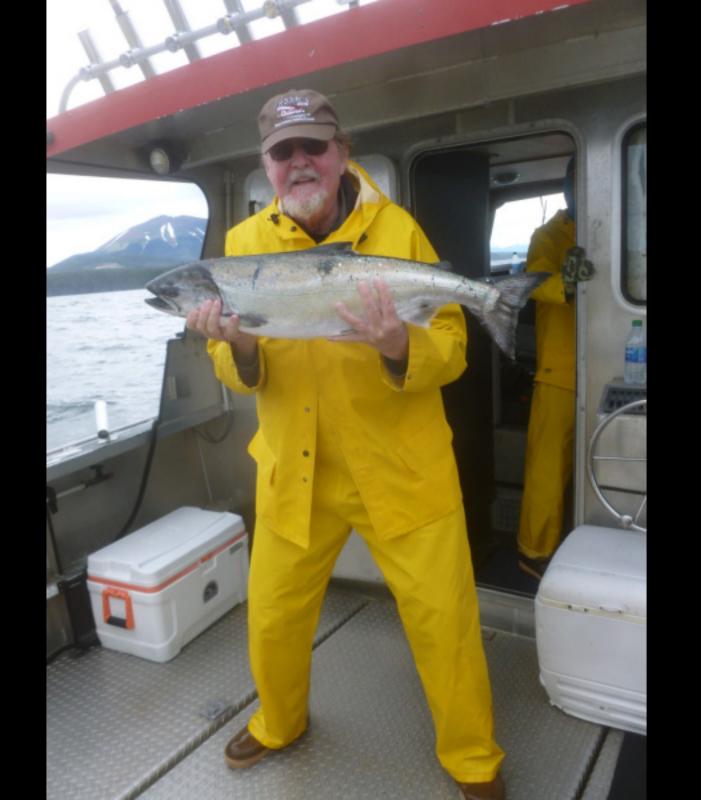

John Dieckman caught the largest fish, a halibut, which was in the "slot" so it had to be returned to the sea (halibut longer than 50"" and shorter than 72" are in the 2021 "slot""). Mel Waldman caught the largest "keeper" halibut on his Birthday (49 7/8 " long) and Heber Slusser caught the biggest King Salmon. There were a lot of runners-up.