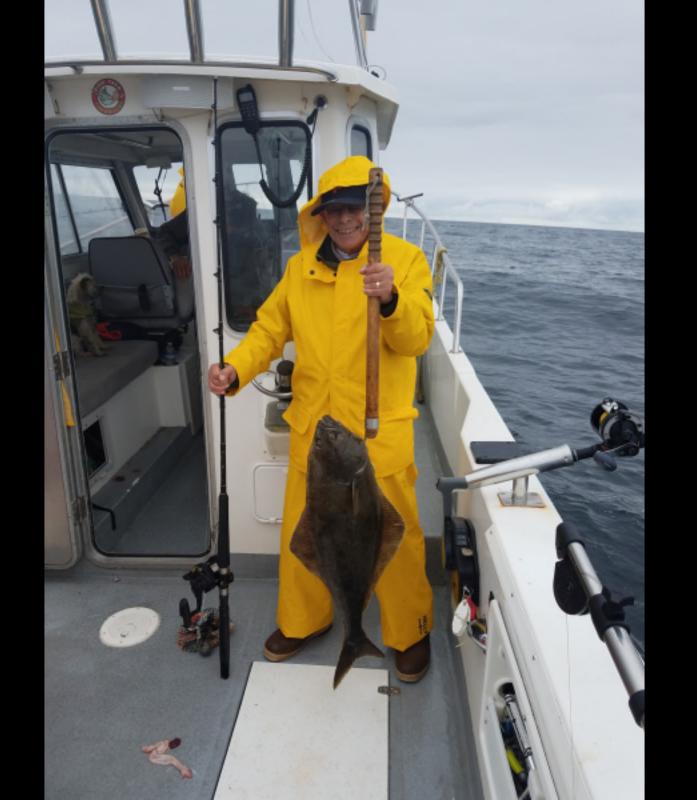

John Dieckman caught the largest fish, a halibut, which was in the "slot" so it had to be returned to the sea (halibut longer than 50"" and shorter than 72" are in the 2021 "slot""). Mel Waldman caught the largest "keeper" halibut on his Birthday (49 7/8 " long) and Heber Slusser caught the biggest King Salmon. There were a lot of runners-up.