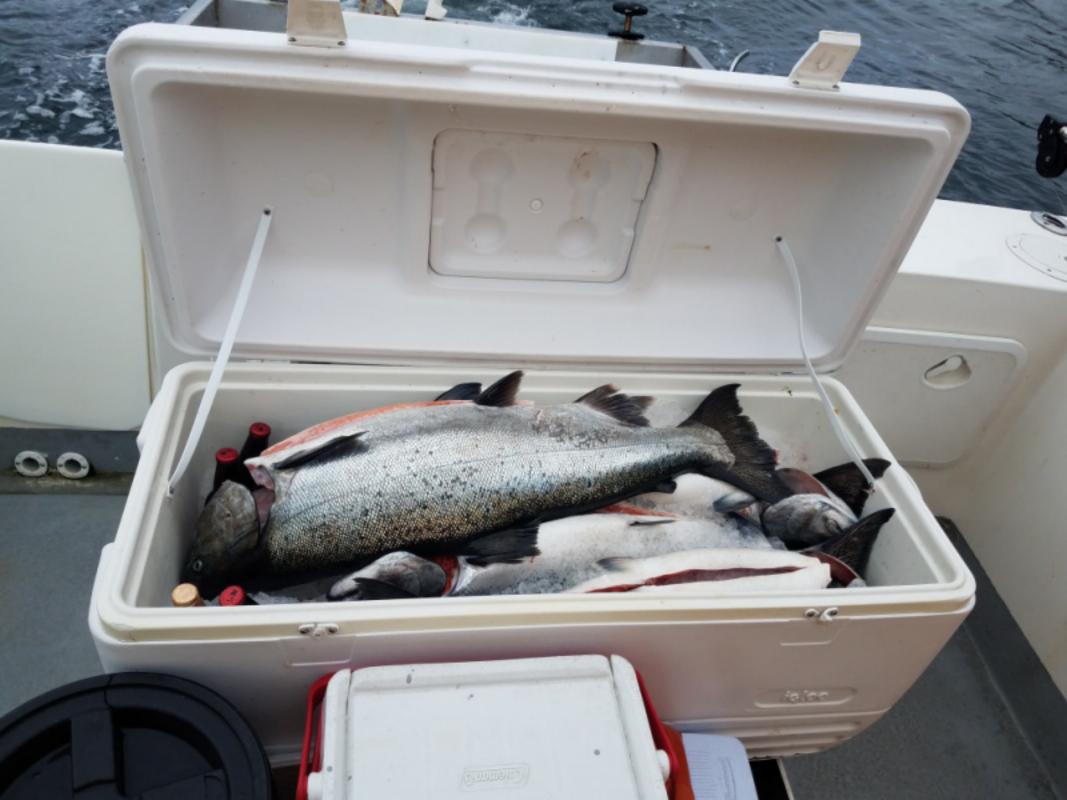

No. of Street, or other Persons

June 15 - June 19, 2021 Sitka Alaska Ocean Fishing Four Sirs, two sons, and two friends descended upon Sitka Point Lodge in the middle of June and spent three days fishing, eating, drinking, telling stories, and a little sleep. We caught our limits of King Salmon, halibut, and rock fish most days and returned with healthy sized boxes weighing nearly 50 pounds of flash frozen fish each. There were no injuries, fist fights, or illnesses among us. We made new friends and got along very well. Many of the discussions were about planning for the 2022 adventure.