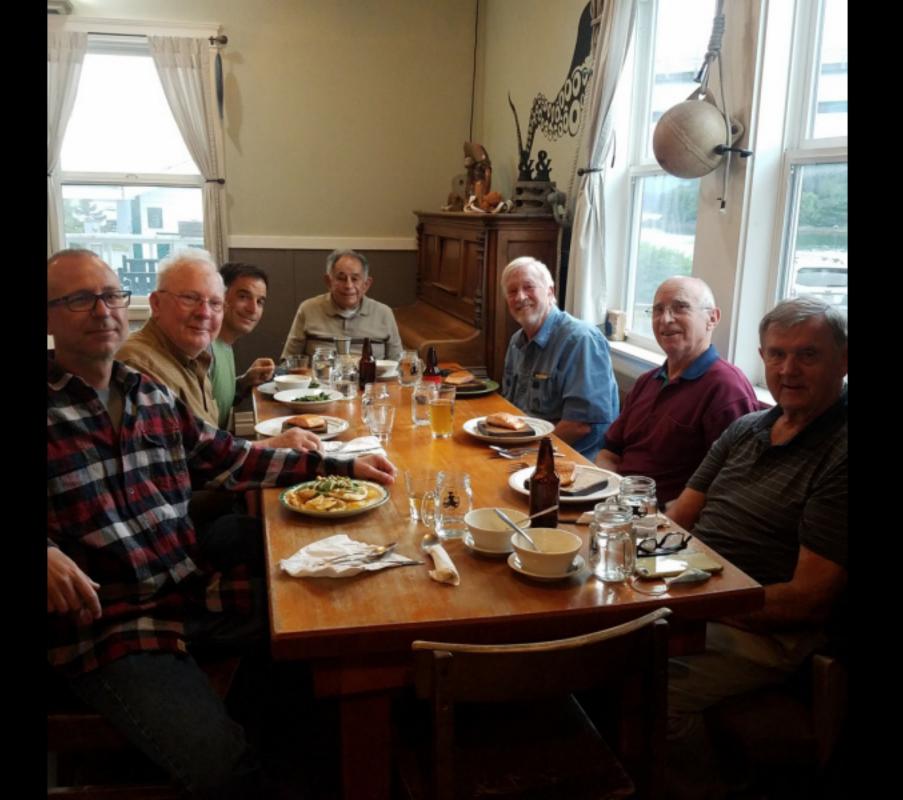

4 Members of SIR Branch 62 and one son went fishing at Sitka Point Lodge in Alaska from Tuesday June 11 through Saturday June 15, 2019.

We each caught salmon, halibut, and rock fish.

We had a great time and enjoyed good weather. The day that we arrived it was windy and raining and the day we left it was raining, but the days we were fishing it was mostly overcast with little wind and almost no rain. We even experienced some sun.

The lodge food was very good, produced on site by a qualified chef. The accommodations were adequate.

This trip generated the seeds for many future fishing stories.

## **Participants:**

Heber Slusser
Mel Waldman
Mark Waldman (Son of Mel)
Bob Cheney
John Dieckman