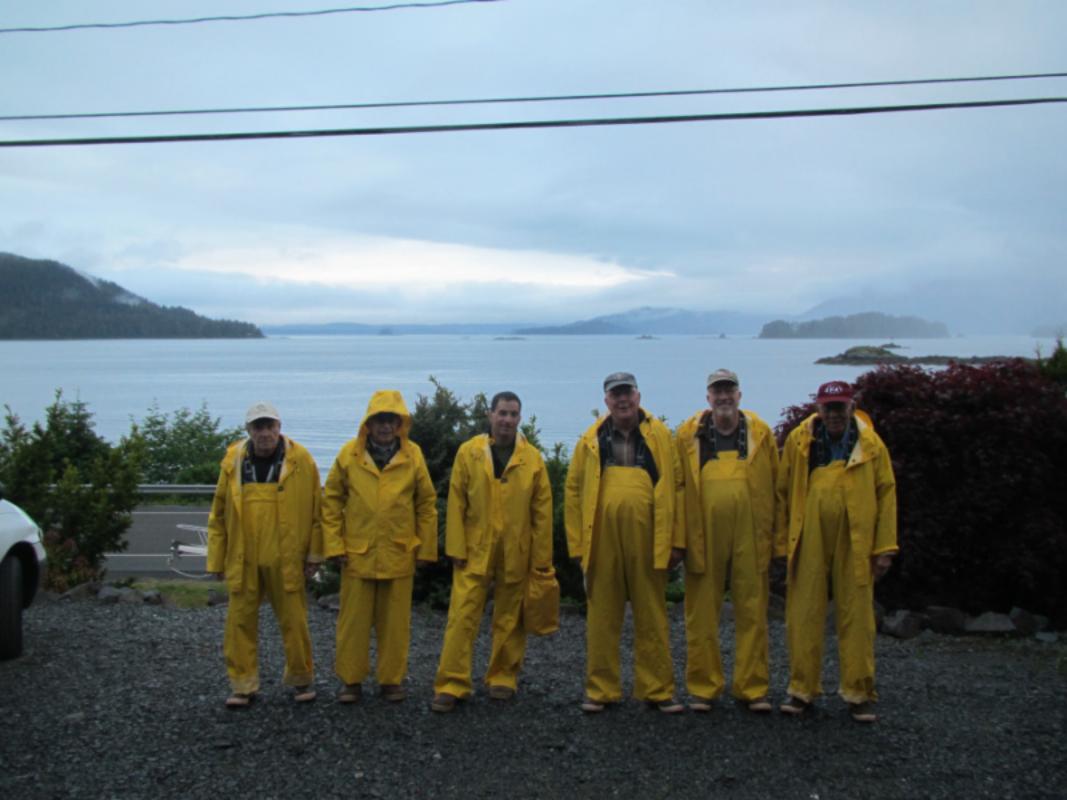

No. of Street, or other Persons

June 15 - June 19, 2021 Sitka Alaska Ocean Fishing Four Sirs, two sons, and two friends descended upon Sitka Point Lodge in the middle of June and spent three days fishing, eating, drinking, telling stories, and a little sleep. We caught our limits of King Salmon, halibut, and rock fish most days and returned with healthy sized boxes weighing nearly 50 pounds of flash frozen fish each. There were no injuries, fist fights, or illnesses among us. We made new friends and got along very well. Many of the discussions were about planning for the 2022 adventure.

Participants:
Heber Slusser
Mel Waldman
Mark Waldman (Mel's son)
Paul Sidenbald (guest
Hal Millering (guest)
John Dieckman
Mike Dieckman (John's son)

distance=1 mile