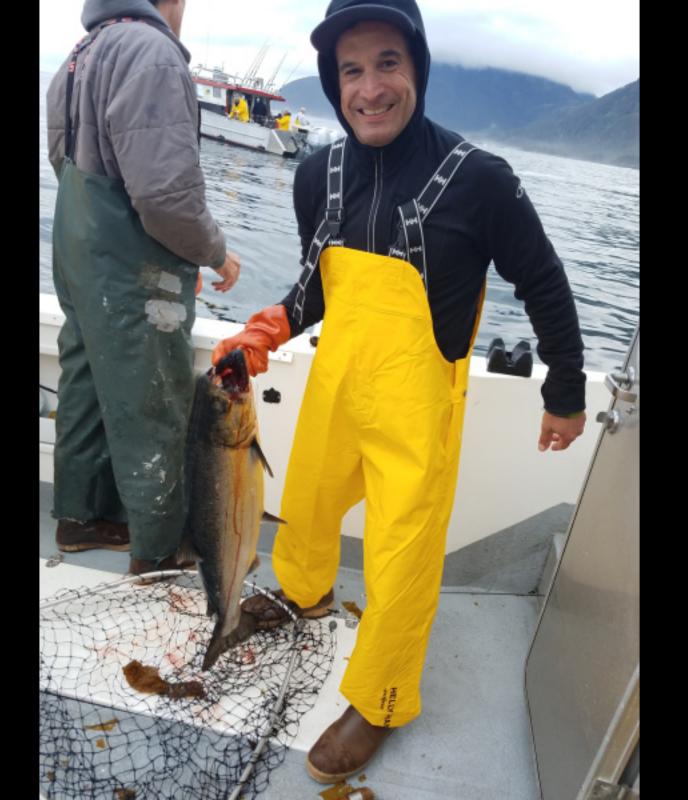

4 Members of SIR Branch 62 and one son went fishing at Sitka Point Lodge in Alaska from Tuesday June 11 through Saturday June 15, 2019.

We each caught salmon, halibut, and rock fish.

We had a great time and enjoyed good weather. The day that we arrived it was windy and raining and the day we left it was raining, but the days we were fishing it was mostly overcast with little wind and almost no rain. We even experienced some sun.

John Dieckman caught the largest fish, a halibut, which was in the "slot" so it had to be returned to the sea (halibut longer than 50"" and shorter than 72" are in the 2021 "slot""). Mel Waldman caught the largest "keeper" halibut on his Birthday (49 7/8 " long) and Heber Slusser caught the biggest King Salmon. There were a lot of runners-up.