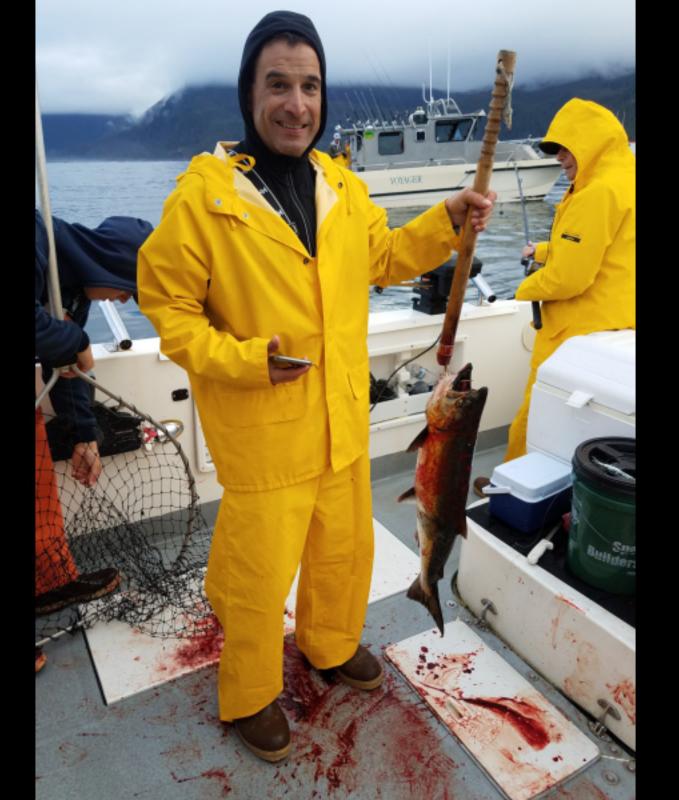

No. of Street, or other Persons

June 15 - June 19, 2021 Sitka Alaska Ocean Fishing Four Sirs, two sons, and two friends descended upon Sitka Point Lodge in the middle of June and spent three days fishing, eating, drinking, telling stories, and a little sleep. We caught our limits of King Salmon, halibut, and rock fish most days and returned with healthy sized boxes weighing nearly 50 pounds of flash frozen fish each. There were no injuries, fist fights, or illnesses among us. We made new friends and got along very well. Many of the discussions were about planning for the 2022 adventure.

John Dieckman caught the largest fish, a halibut, which was in the "slot" so it had to be returned to the sea (halibut longer than 50"" and shorter than 72" are in the 2021 "slot""). Mel Waldman caught the largest "keeper" halibut on his Birthday (49 7/8 " long) and Heber Slusser caught the biggest King Salmon. There were a lot of runners-up.