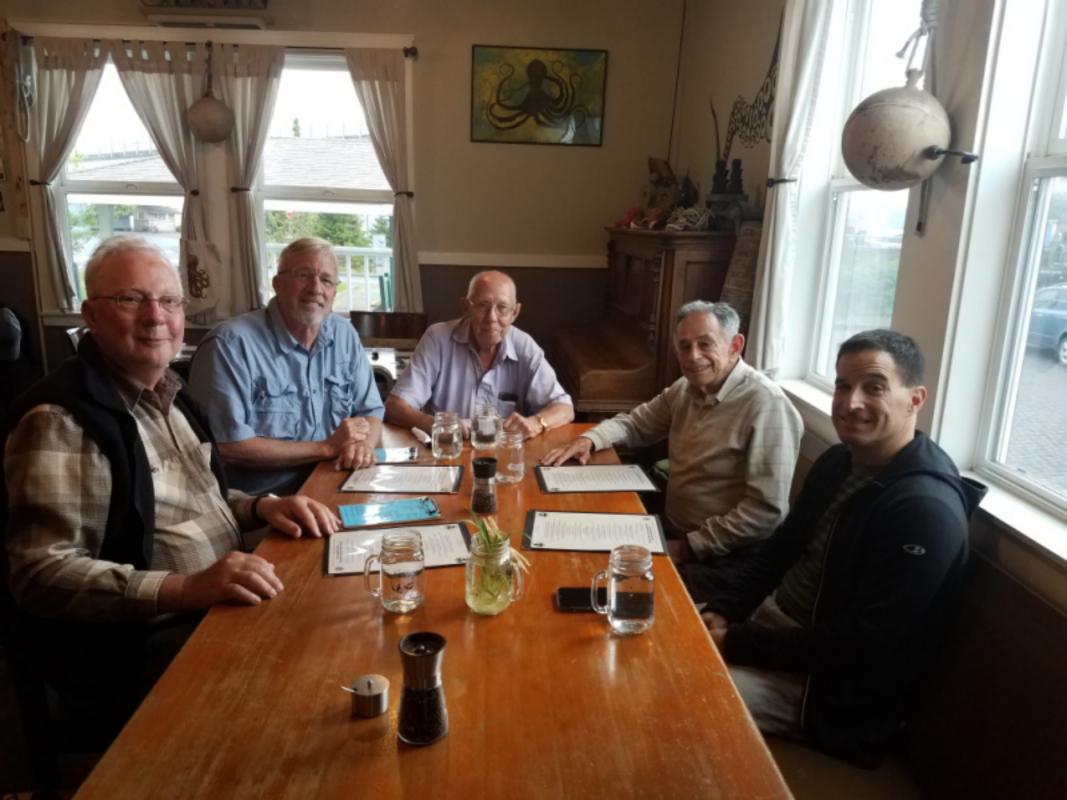

No. of Street, or other Persons

June 15 - June 19, 2021 Sitka Alaska Ocean Fishing Four Sirs, two sons, and two friends descended upon Sitka Point Lodge in the middle of June and spent three days fishing, eating, drinking, telling stories, and a little sleep. We caught our limits of King Salmon, halibut, and rock fish most days and returned with healthy sized boxes weighing nearly 50 pounds of flash frozen fish each. There were no injuries, fist fights, or illnesses among us. We made new friends and got along very well. Many of the discussions were about planning for the 2022 adventure.

Participants:
Heber Slusser
Mel Waldman
Mark Waldman (Mel's son)
Paul Sidenbald (guest
Hal Millering (guest)
John Dieckman
Mike Dieckman (John's son)

distance=1 mile