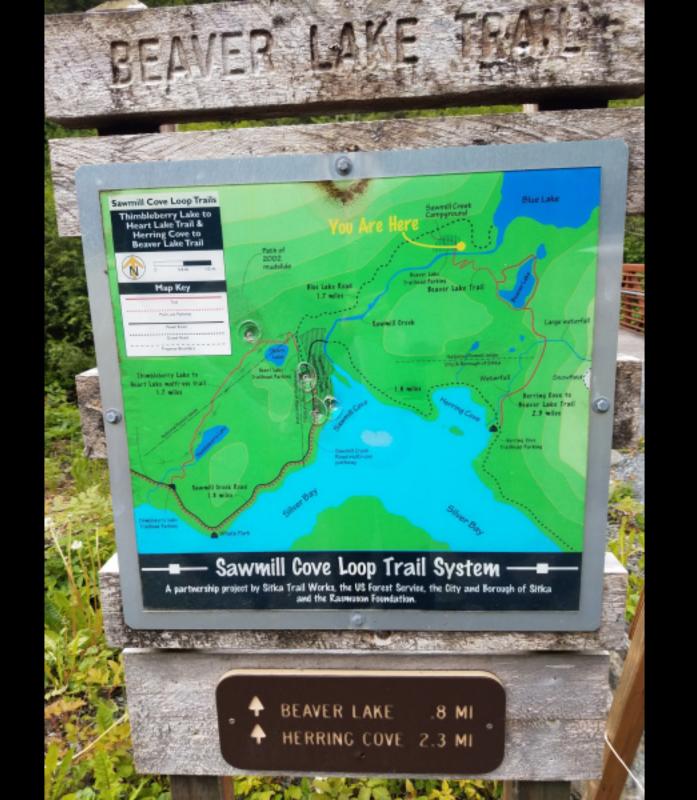

## TRAIL LEGEND

...... Hiking Trail

Unimproved Road (Not suitable for RVs)

Maintained Roadway

This guide has been developed for reference purposes only. The authors make so representations concerning the actual condition of the facilities depicted forece.