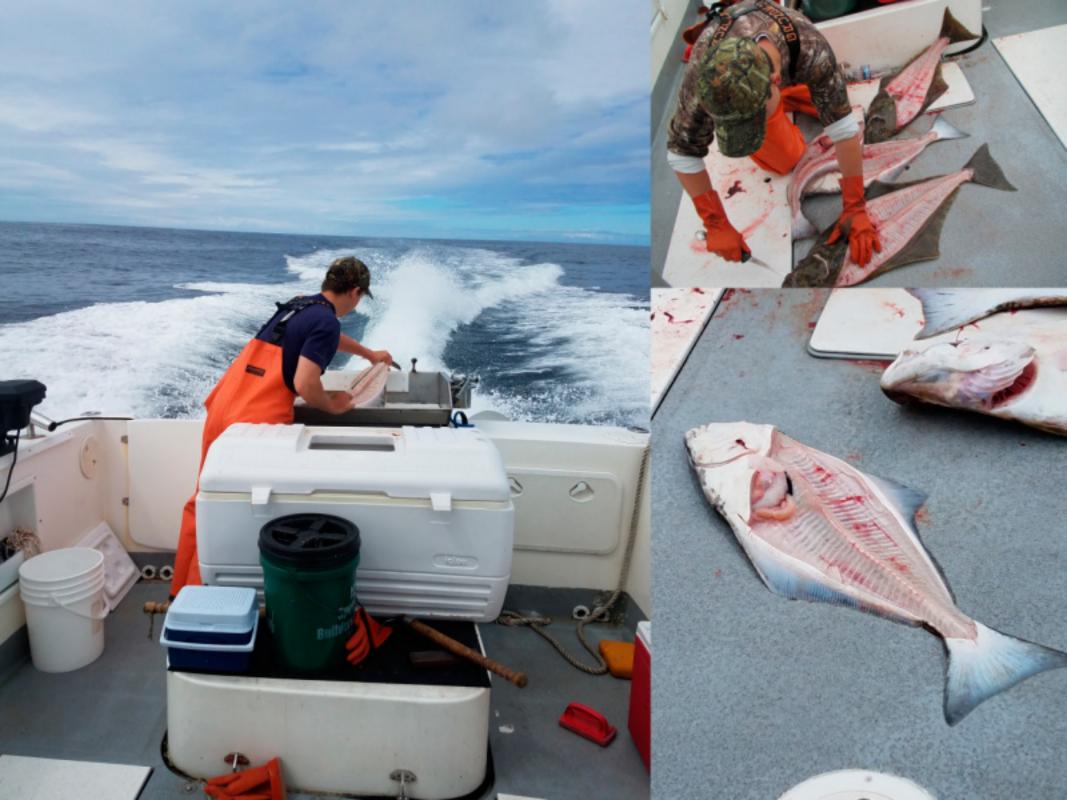

4 Members of SIR Branch 62 and one son went fishing at Sitka Point Lodge in Alaska from Tuesday June 11 through Saturday June 15, 2019.

We each caught salmon, halibut, and rock fish.

We had a great time and enjoyed good weather. The day that we arrived it was windy and raining and the day we left it was raining, but the days we were fishing it was mostly overcast with little wind and almost no rain. We even experienced some sun.