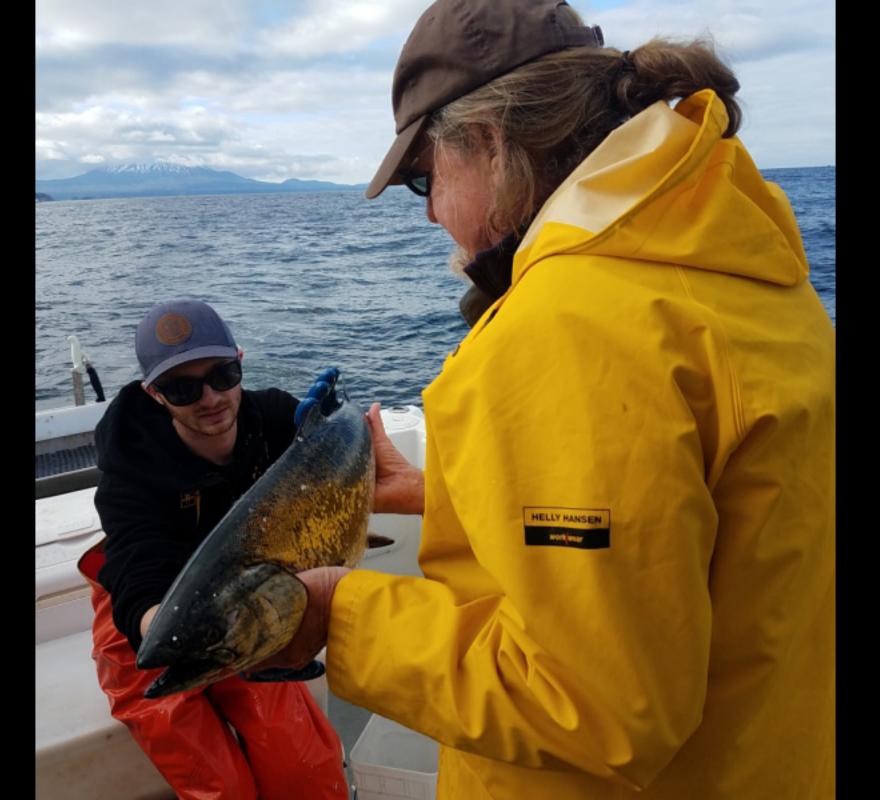

No. of Street, or other Persons

June 15 - June 19, 2021 Sitka Alaska Ocean Fishing Four Sirs, two sons, and two friends descended upon Sitka Point Lodge in the middle of June and spent three days fishing, eating, drinking, telling stories, and a little sleep. We caught our limits of King Salmon, halibut, and rock fish most days and returned with healthy sized boxes weighing nearly 50 pounds of flash frozen fish each. There were no injuries, fist fights, or illnesses among us. We made new friends and got along very well. Many of the discussions were about planning for the 2022 adventure.

John Dieckman caught the largest fish, a halibut, which was in the "slot" so it had to be returned to the sea (halibut longer than 50"" and shorter than 72" are in the 2021 "slot""). Mel Waldman caught the largest "keeper" halibut on his Birthday (49 7/8 " long) and Heber Slusser caught the biggest King Salmon. There were a lot of runners-up.