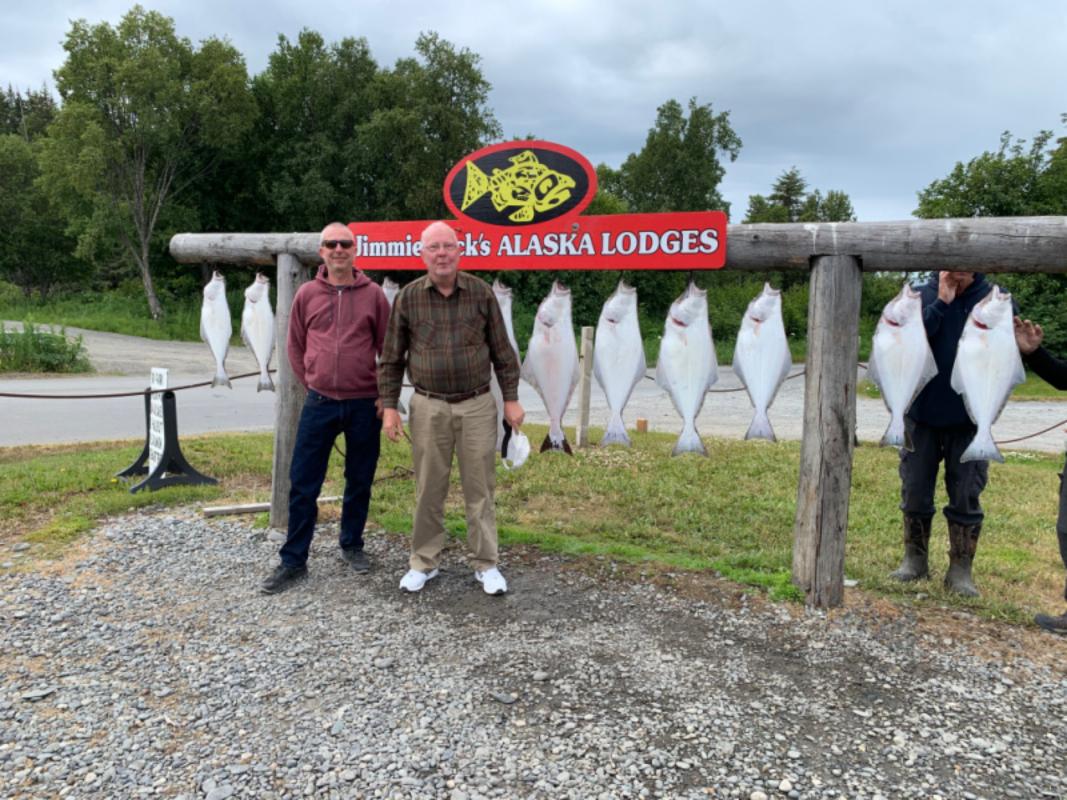

No. of Street, or other Persons

June 15 - June 19, 2021 Sitka Alaska Ocean Fishing Four Sirs, two sons, and two friends descended upon Sitka Point Lodge in the middle of June and spent three days fishing, eating, drinking, telling stories, and a little sleep. We caught our limits of King Salmon, halibut, and rock fish most days and returned with healthy sized boxes weighing nearly 50 pounds of flash frozen fish each. There were no injuries, fist fights, or illnesses among us. We made new friends and got along very well. Many of the discussions were about planning for the 2022 adventure.

John Dieckman caught the largest fish, a halibut, which was in the "slot" so it had to be returned to the sea (halibut longer than 50"" and shorter than 72" are in the 2021 "slot""). Mel Waldman caught the largest "keeper" halibut on his Birthday (49 7/8 " long) and Heber Slusser caught the biggest King Salmon. There were a lot of runners-up.