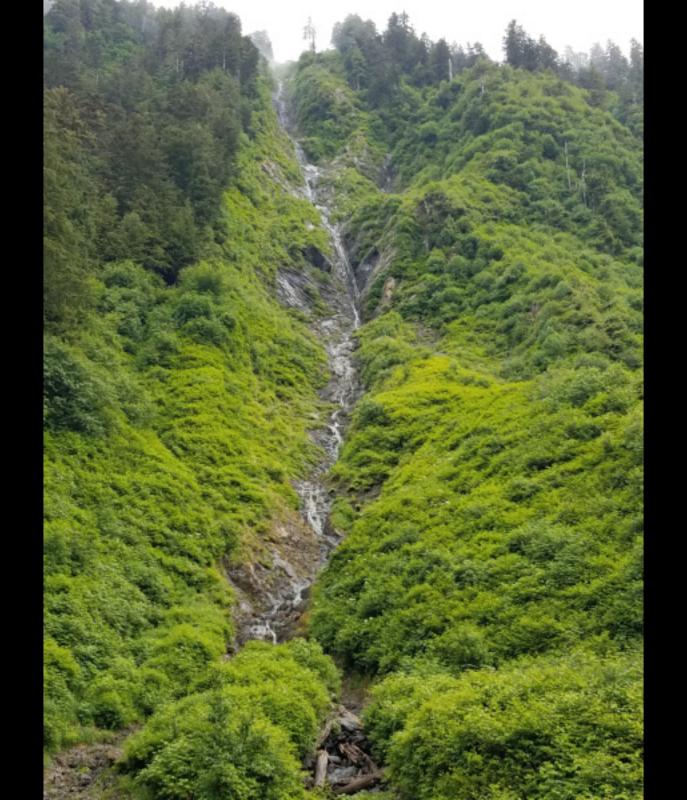

Be alert. Make noise. Hike in groups. Don't run.

Sitka is located on Baranof Island where the brown bear population is about one bear per 1.5 square miles. Although bear activity in Sitks is highest between spring and fall, bears are present in the area year-round. While walking and hiking in bear country, you should always:

- Let someone know where you're going and how long you'll be gone.
- Make noise to announce your presence.
- Hike in groups if possible, with dogs on leashes.
- Carry bear spray with you, especially if you are hiking alone. Keep it in an area where it is easily accessible and know how to use it beforehand.
- Stay alert on the trail. Approach blind corners with caution.
- Throw trash away in bear-resistant dumpsters and pack all food and trash off trails with you.

If you encounter a bear, DO NOT RUN. If you are with others, group together and back away slowly while facing the bear. Make noise and try to look as large and imposing as possible. Do not feed the bear. Use bear spray if necessary.