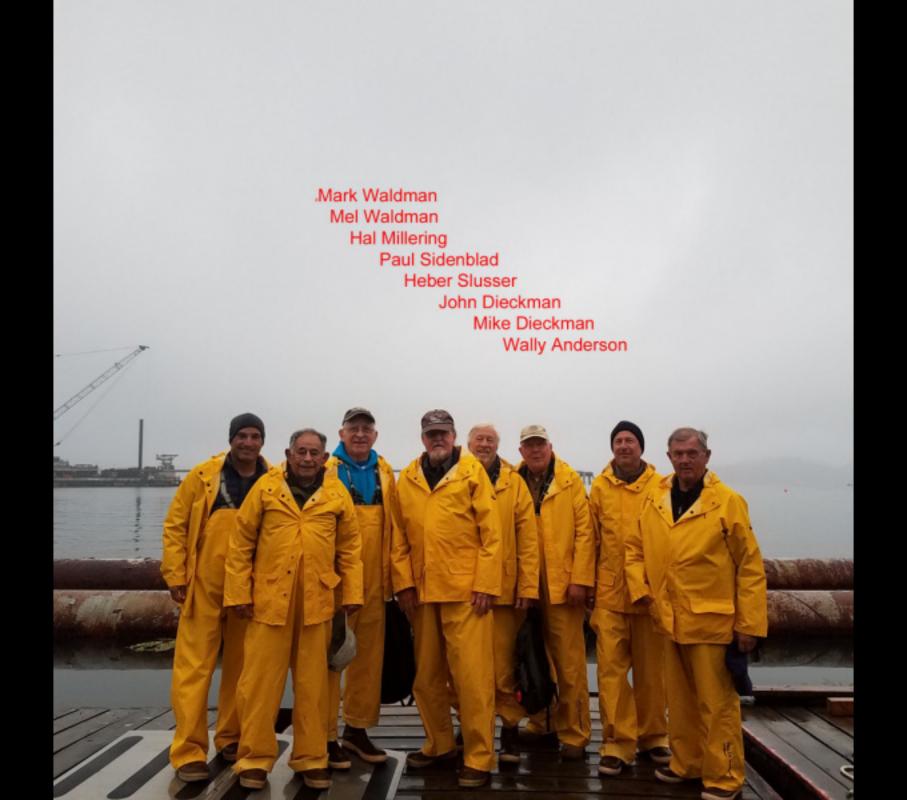

Participants:
Heber Slusser
Mel Waldman
Mark Waldman (Mel's son)
Paul Sidenbald (guest
Hal Millering (guest)
John Dieckman
Mike Dieckman (John's son)

distance=1 mile