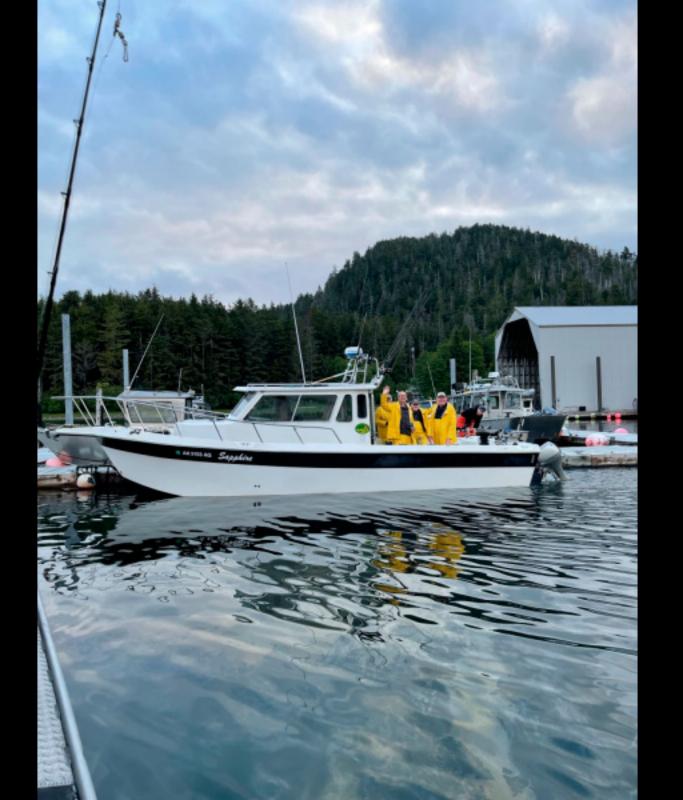

No. of Street, or other Persons

June 15 - June 19, 2021 Sitka Alaska Ocean Fishing Four Sirs, two sons, and two friends descended upon Sitka Point Lodge in the middle of June and spent three days fishing, eating, drinking, telling stories, and a little sleep. We caught our limits of King Salmon, halibut, and rock fish most days and returned with healthy sized boxes weighing nearly 50 pounds of flash frozen fish each. There were no injuries, fist fights, or illnesses among us. We made new friends and got along very well. Many of the discussions were about planning for the 2022 adventure.

John Dieckman caught the largest fish, a halibut, which was in the "slot" so it had to be returned to the sea (halibut longer than 50"" and shorter than 72" are in the 2021 "slot""). Mel Waldman caught the largest "keeper" halibut on his Birthday (49 7/8 " long) and Heber Slusser caught the biggest King Salmon. There were a lot of runners-up.