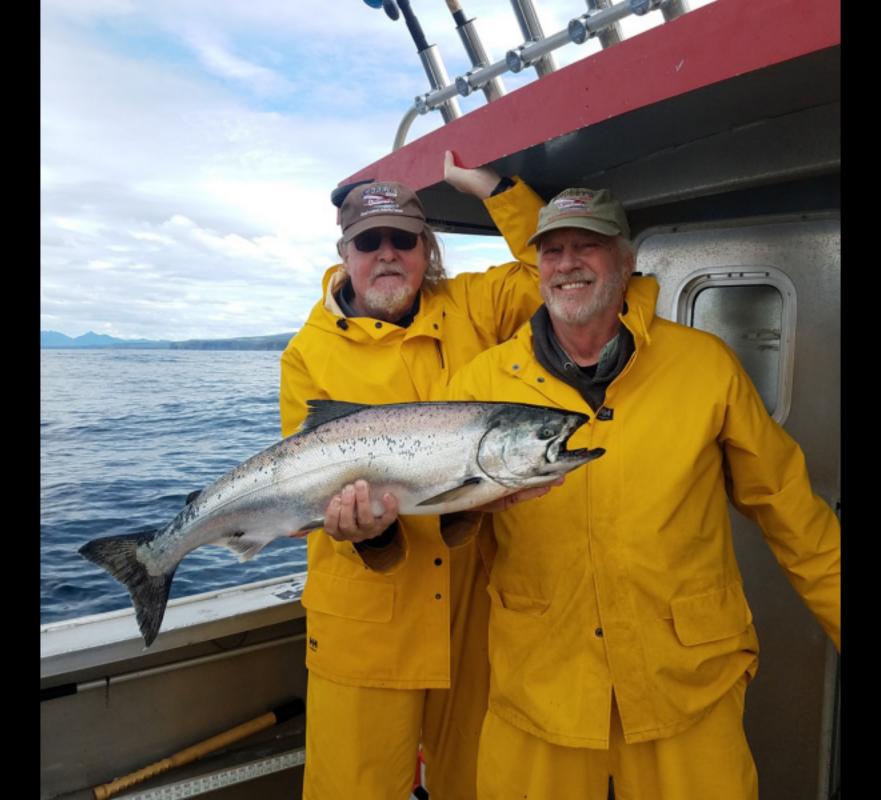

No. of Street, or other Persons

June 15 - June 19, 2021 Sitka Alaska Ocean Fishing Four Sirs, two sons, and two friends descended upon Sitka Point Lodge in the middle of June and spent three days fishing, eating, drinking, telling stories, and a little sleep. We caught our limits of King Salmon, halibut, and rock fish most days and returned with healthy sized boxes weighing nearly 50 pounds of flash frozen fish each. There were no injuries, fist fights, or illnesses among us. We made new friends and got along very well. Many of the discussions were about planning for the 2022 adventure.

John Dieckman caught the largest fish, a halibut, which was in the "slot" so it had to be returned to the sea (halibut longer than 50"" and shorter than 72" are in the 2021 "slot""). Mel Waldman caught the largest "keeper" halibut on his Birthday (49 7/8 " long) and Heber Slusser caught the biggest King Salmon. There were a lot of runners-up.