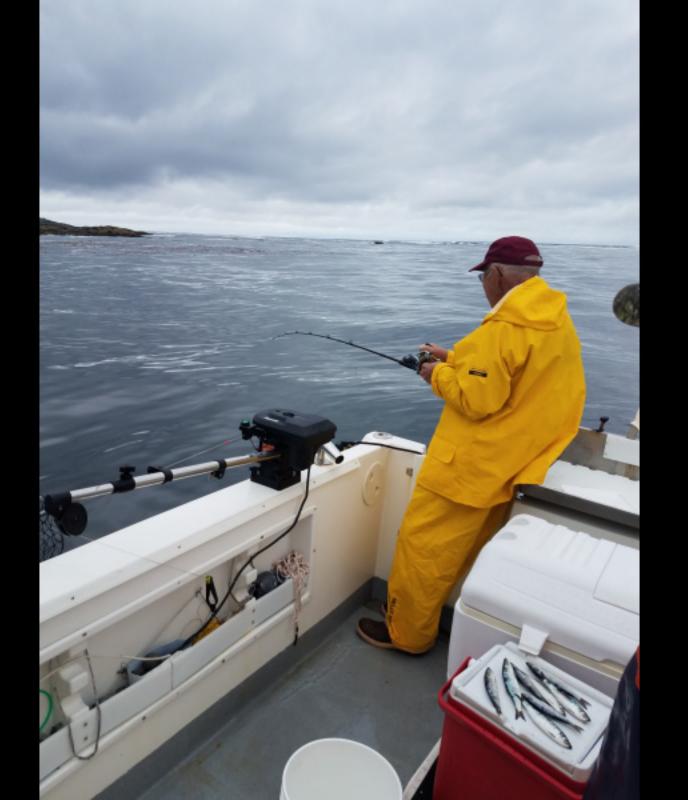

4 Members of SIR Branch 62 and one son went fishing at Sitka Point Lodge in Alaska from Tuesday June 11 through Saturday June 15, 2019.

We each caught salmon, halibut, and rock fish.

We had a great time and enjoyed good weather. The day that we arrived it was windy and raining and the day we left it was raining, but the days we were fishing it was mostly overcast with little wind and almost no rain. We even experienced some sun.