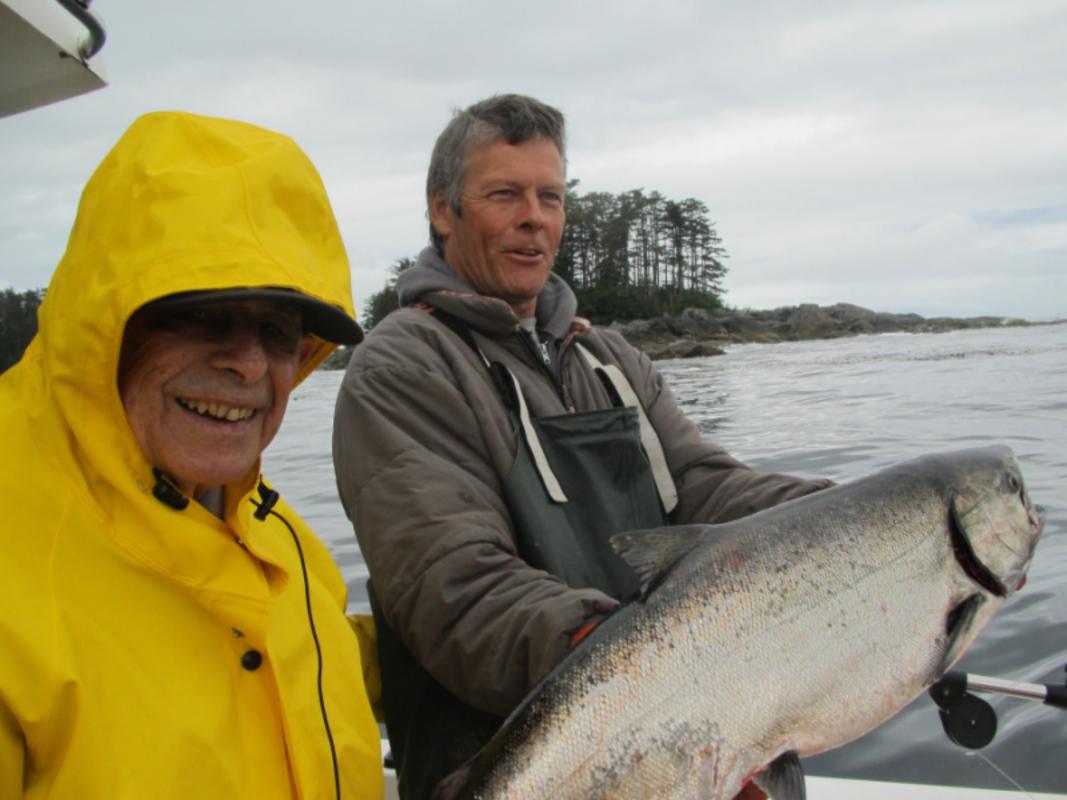

4 Members of SIR Branch 62 and one son went fishing at Sitka Point Lodge in Alaska from Tuesday June 11 through Saturday June 15, 2019.

We each caught salmon, halibut, and rock fish.

We had a great time and enjoyed good weather. The day that we arrived it was windy and raining and the day we left it was raining, but the days we were fishing it was mostly overcast with little wind and almost no rain. We even experienced some sun.

The lodge food was very good, produced on site by a qualified chef. The accommodations were adequate.

This trip generated the seeds for many future fishing stories.