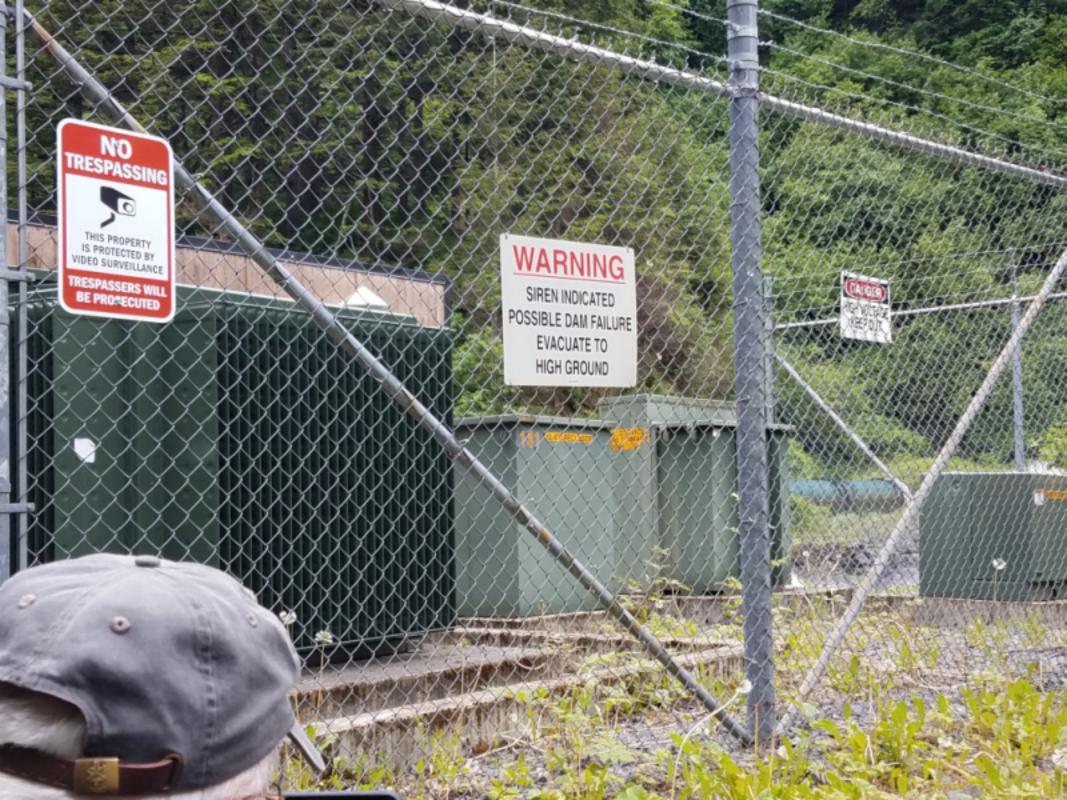

Members of SIR Branch 62 and one son went fishing at Sitka Point Lodge in Alaska from Tuesday June 11 through Saturday June 15, 2019.

We each caught salmon, halibut, and rock fish.

We had a great time and enjoyed good weather. The day that we arrived it was windy and raining and the day we left it was raining, but the days we were fishing it was mostly overcast with little wind and almost no rain. We even experienced some sun.

The lodge food was very good, produced on site by a qualified chef. The accommodations were adequate.

This trip generated the seeds for many future fishing stories.

## **Participants:**

Heber Slusser
Mel Waldman
Mark Waldman (Son of Mel)
Bob Cheney
John Dieckman













































































































## 2020 Fishing in Alaska

Participants: John Dieckman Mike Dieckman (son)







|          | GUEST              | *  | TRIP  | EAT  | LEAVE | CHECK-IN