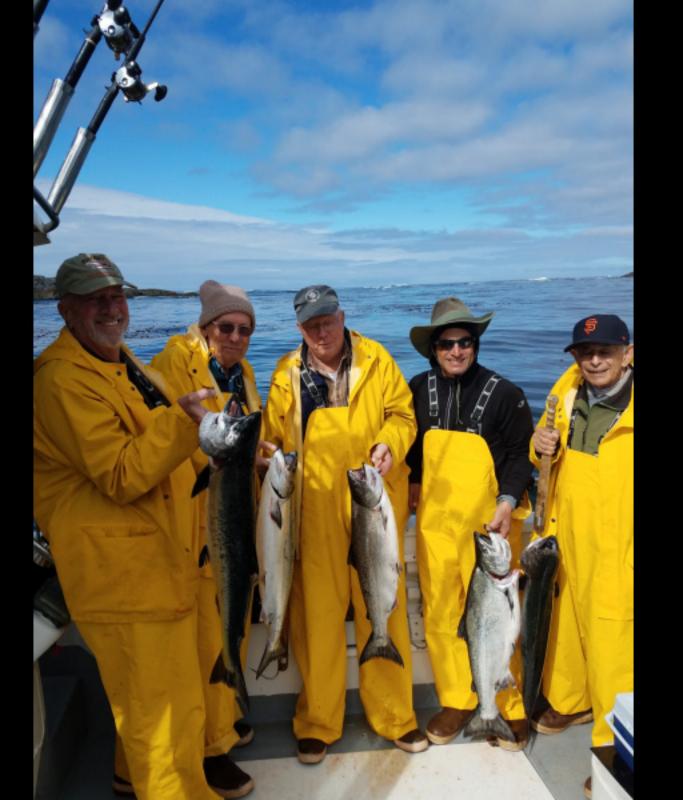

No. of Street, or other Persons

June 15 - June 19, 2021 Sitka Alaska Ocean Fishing Four Sirs, two sons, and two friends descended upon Sitka Point Lodge in the middle of June and spent three days fishing, eating, drinking, telling stories, and a little sleep. We caught our limits of King Salmon, halibut, and rock fish most days and returned with healthy sized boxes weighing nearly 50 pounds of flash frozen fish each. There were no injuries, fist fights, or illnesses among us. We made new friends and got along very well. Many of the discussions were about planning for the 2022 adventure.

John Dieckman caught the largest fish, a halibut, which was in the "slot" so it had to be returned to the sea (halibut longer than 50"" and shorter than 72" are in the 2021 "slot""). Mel Waldman caught the largest "keeper" halibut on his Birthday (49 7/8 " long) and Heber Slusser caught the biggest King Salmon. There were a lot of runners-up.

Participants:
Heber Slusser
Mel Waldman
Mark Waldman (Mel's son)
Paul Sidenbald (guest
Hal Millering (guest)
John Dieckman
Mike Dieckman (John's son)

distance=1 mile