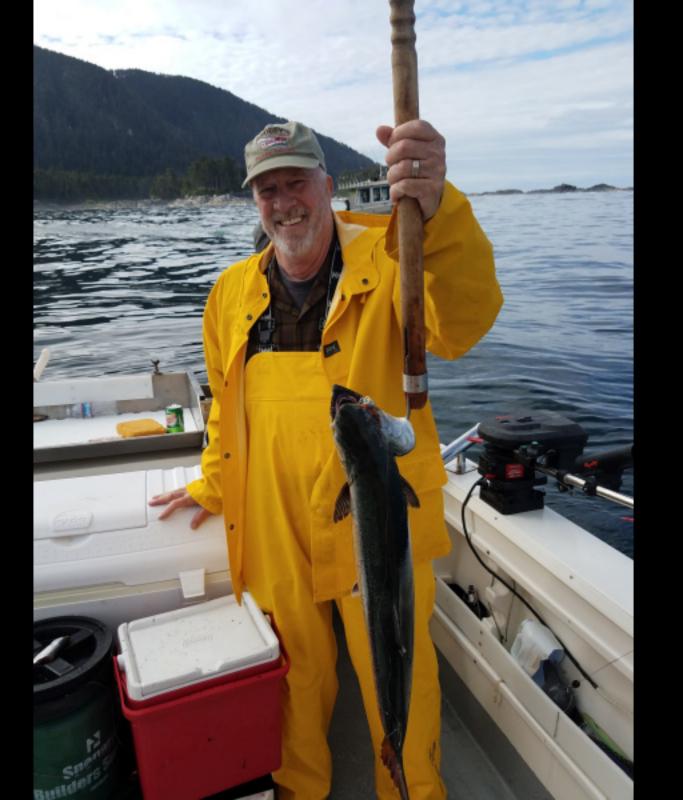

4 Members of SIR Branch 62 and one son went fishing at Sitka Point Lodge in Alaska from Tuesday June 11 through Saturday June 15, 2019.

We each caught salmon, halibut, and rock fish.

We had a great time and enjoyed good weather. The day that we arrived it was windy and raining and the day we left it was raining, but the days we were fishing it was mostly overcast with little wind and almost no rain. We even experienced some sun.