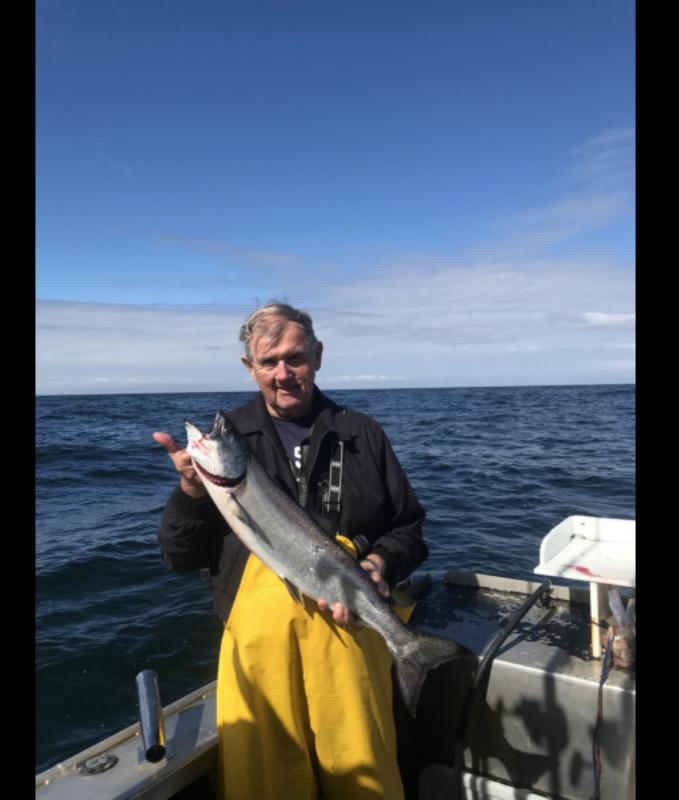

No. of Street, or other Persons

June 15 - June 19, 2021 Sitka Alaska Ocean Fishing Four Sirs, two sons, and two friends descended upon Sitka Point Lodge in the middle of June and spent three days fishing, eating, drinking, telling stories, and a little sleep. We caught our limits of King Salmon, halibut, and rock fish most days and returned with healthy sized boxes weighing nearly 50 pounds of flash frozen fish each. There were no injuries, fist fights, or illnesses among us. We made new friends and got along very well. Many of the discussions were about planning for the 2022 adventure.

John Dieckman caught the largest fish, a halibut, which was in the "slot" so it had to be returned to the sea (halibut longer than 50"" and shorter than 72" are in the 2021 "slot""). Mel Waldman caught the largest "keeper" halibut on his Birthday (49 7/8 " long) and Heber Slusser caught the biggest King Salmon. There were a lot of runners-up.