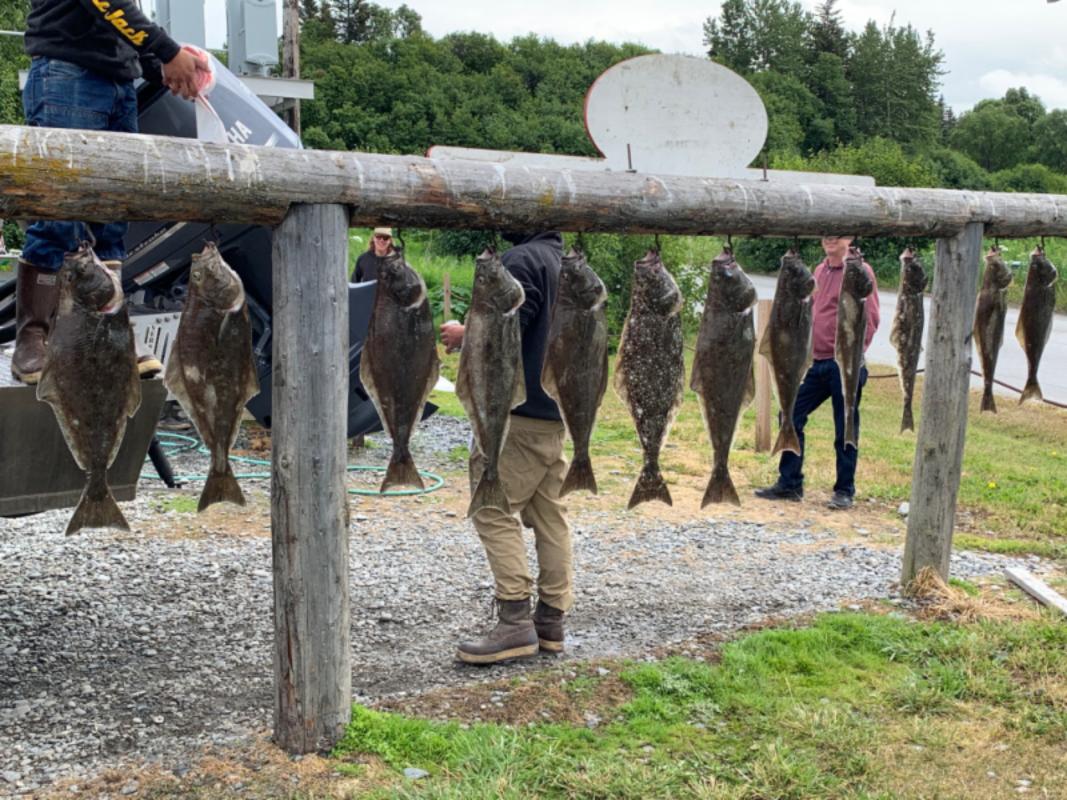

No. of Street, or other Persons

June 15 - June 19, 2021 Sitka Alaska Ocean Fishing Four Sirs, two sons, and two friends descended upon Sitka Point Lodge in the middle of June and spent three days fishing, eating, drinking, telling stories, and a little sleep. We caught our limits of King Salmon, halibut, and rock fish most days and returned with healthy sized boxes weighing nearly 50 pounds of flash frozen fish each. There were no injuries, fist fights, or illnesses among us. We made new friends and got along very well. Many of the discussions were about planning for the 2022 adventure.

John Dieckman caught the largest fish, a halibut, which was in the "slot" so it had to be returned to the sea (halibut longer than 50"" and shorter than 72" are in the 2021 "slot""). Mel Waldman caught the largest "keeper" halibut on his Birthday (49 7/8 " long) and Heber Slusser caught the biggest King Salmon. There were a lot of runners-up.