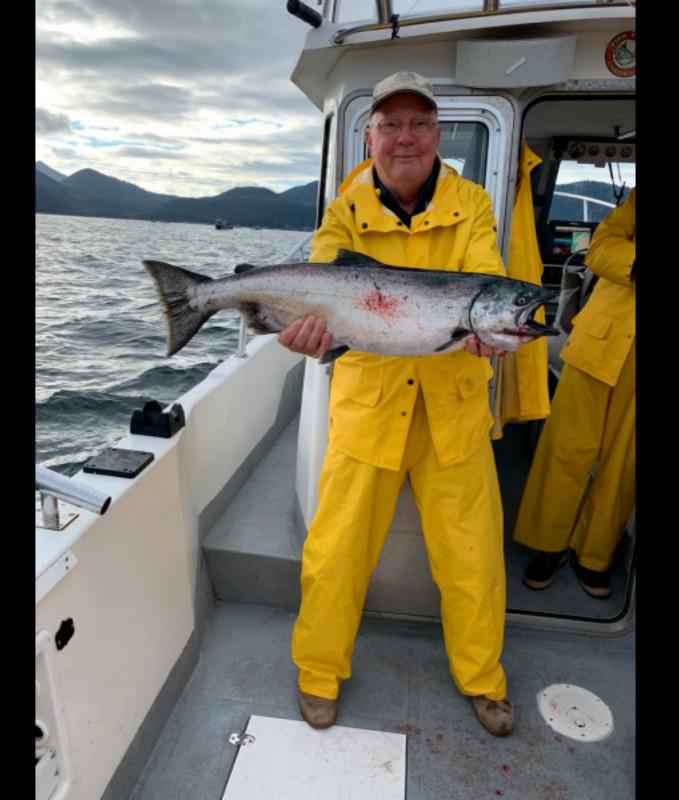

No. of Street, or other Persons

June 15 - June 19, 2021 Sitka Alaska Ocean Fishing Four Sirs, two sons, and two friends descended upon Sitka Point Lodge in the middle of June and spent three days fishing, eating, drinking, telling stories, and a little sleep. We caught our limits of King Salmon, halibut, and rock fish most days and returned with healthy sized boxes weighing nearly 50 pounds of flash frozen fish each. There were no injuries, fist fights, or illnesses among us. We made new friends and got along very well. Many of the discussions were about planning for the 2022 adventure.

John Dieckman caught the largest fish, a halibut, which was in the "slot" so it had to be returned to the sea (halibut longer than 50"" and shorter than 72" are in the 2021 "slot""). Mel Waldman caught the largest "keeper" halibut on his Birthday (49 7/8 " long) and Heber Slusser caught the biggest King Salmon. There were a lot of runners-up.