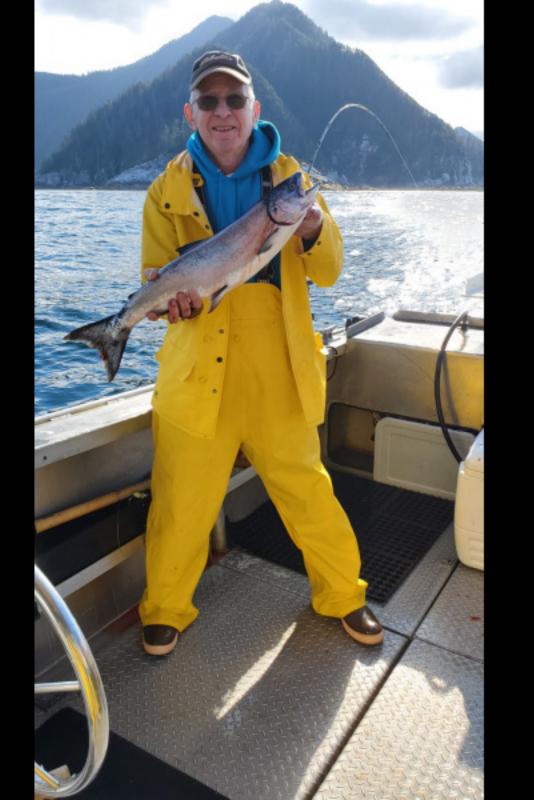

No. of Street, or other Persons

June 15 - June 19, 2021 Sitka Alaska Ocean Fishing Four Sirs, two sons, and two friends descended upon Sitka Point Lodge in the middle of June and spent three days fishing, eating, drinking, telling stories, and a little sleep. We caught our limits of King Salmon, halibut, and rock fish most days and returned with healthy sized boxes weighing nearly 50 pounds of flash frozen fish each. There were no injuries, fist fights, or illnesses among us. We made new friends and got along very well. Many of the discussions were about planning for the 2022 adventure.

John Dieckman caught the largest fish, a halibut, which was in the "slot" so it had to be returned to the sea (halibut longer than 50"" and shorter than 72" are in the 2021 "slot""). Mel Waldman caught the largest "keeper" halibut on his Birthday (49 7/8 " long) and Heber Slusser caught the biggest King Salmon. There were a lot of runners-up.