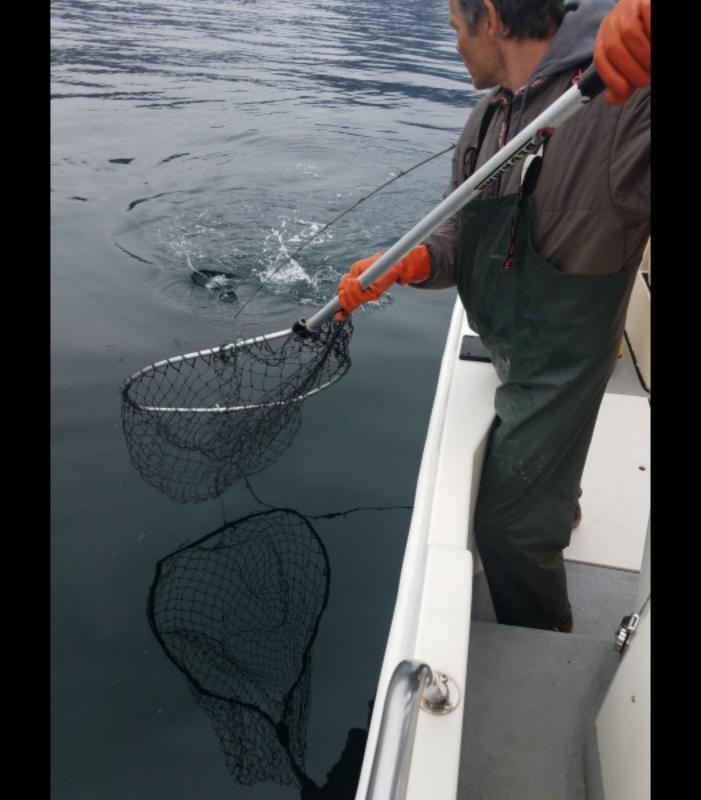

4 Members of SIR Branch 62 and one son went fishing at Sitka Point Lodge in Alaska from Tuesday June 11 through Saturday June 15, 2019.

We each caught salmon, halibut, and rock fish.

We had a great time and enjoyed good weather. The day that we arrived it was windy and raining and the day we left it was raining, but the days we were fishing it was mostly overcast with little wind and almost no rain. We even experienced some sun.

No. of Street, or other Persons

June 15 - June 19, 2021 Sitka Alaska Ocean Fishing Four Sirs, two sons, and two friends descended upon Sitka Point Lodge in the middle of June and spent three days fishing, eating, drinking, telling stories, and a little sleep. We caught our limits of King Salmon, halibut, and rock fish most days and returned with healthy sized boxes weighing nearly 50 pounds of flash frozen fish each. There were no injuries, fist fights, or illnesses among us. We made new friends and got along very well. Many of the discussions were about planning for the 2022 adventure.

John Dieckman caught the largest fish, a halibut, which was in the "slot" so it had to be returned to the sea (halibut longer than 50"" and shorter than 72" are in the 2021 "slot""). Mel Waldman caught the largest "keeper" halibut on his Birthday (49 7/8 " long) and Heber Slusser caught the biggest King Salmon. There were a lot of runners-up.