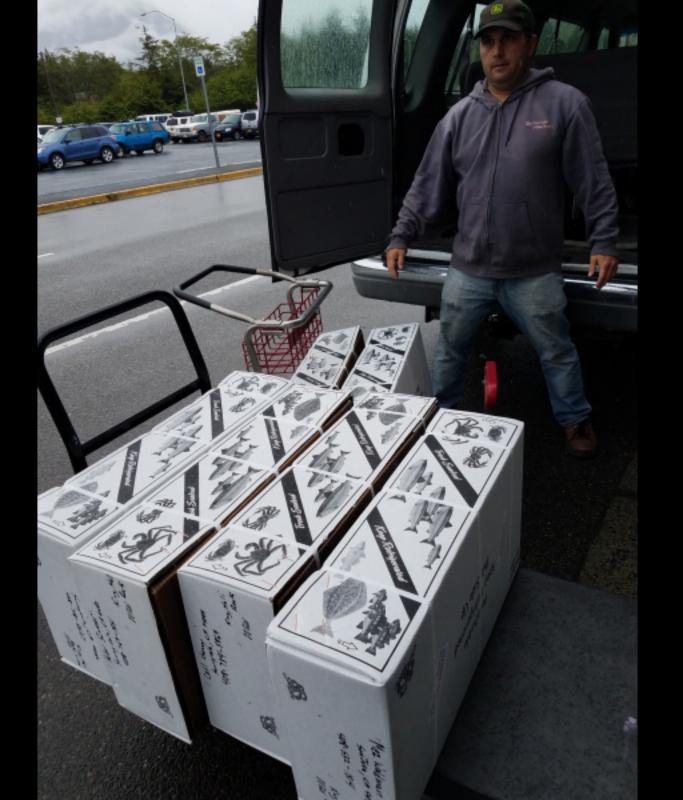

No. of Street, or other Persons

June 15 - June 19, 2021 Sitka Alaska Ocean Fishing Four Sirs, two sons, and two friends descended upon Sitka Point Lodge in the middle of June and spent three days fishing, eating, drinking, telling stories, and a little sleep. We caught our limits of King Salmon, halibut, and rock fish most days and returned with healthy sized boxes weighing nearly 50 pounds of flash frozen fish each. There were no injuries, fist fights, or illnesses among us. We made new friends and got along very well. Many of the discussions were about planning for the 2022 adventure.

John Dieckman caught the largest fish, a halibut, which was in the "slot" so it had to be returned to the sea (halibut longer than 50"" and shorter than 72" are in the 2021 "slot""). Mel Waldman caught the largest "keeper" halibut on his Birthday (49 7/8 " long) and Heber Slusser caught the biggest King Salmon. There were a lot of runners-up.