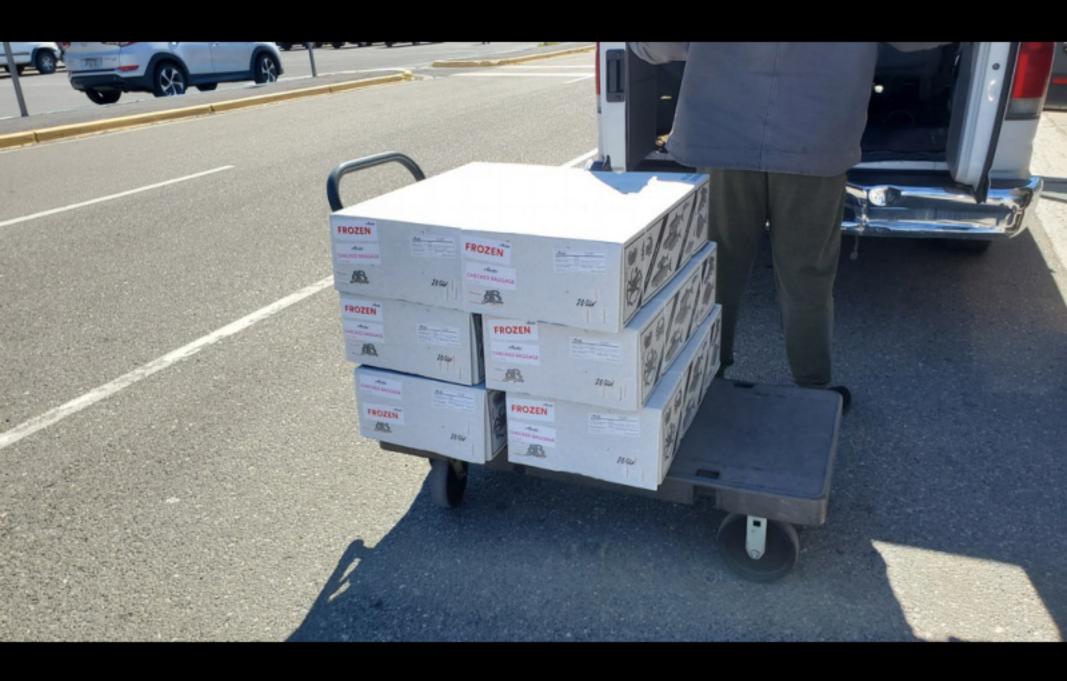

No. of Street, or other Persons

June 15 - June 19, 2021 Sitka Alaska Ocean Fishing Four Sirs, two sons, and two friends descended upon Sitka Point Lodge in the middle of June and spent three days fishing, eating, drinking, telling stories, and a little sleep. We caught our limits of King Salmon, halibut, and rock fish most days and returned with healthy sized boxes weighing nearly 50 pounds of flash frozen fish each. There were no injuries, fist fights, or illnesses among us. We made new friends and got along very well. Many of the discussions were about planning for the 2022 adventure.