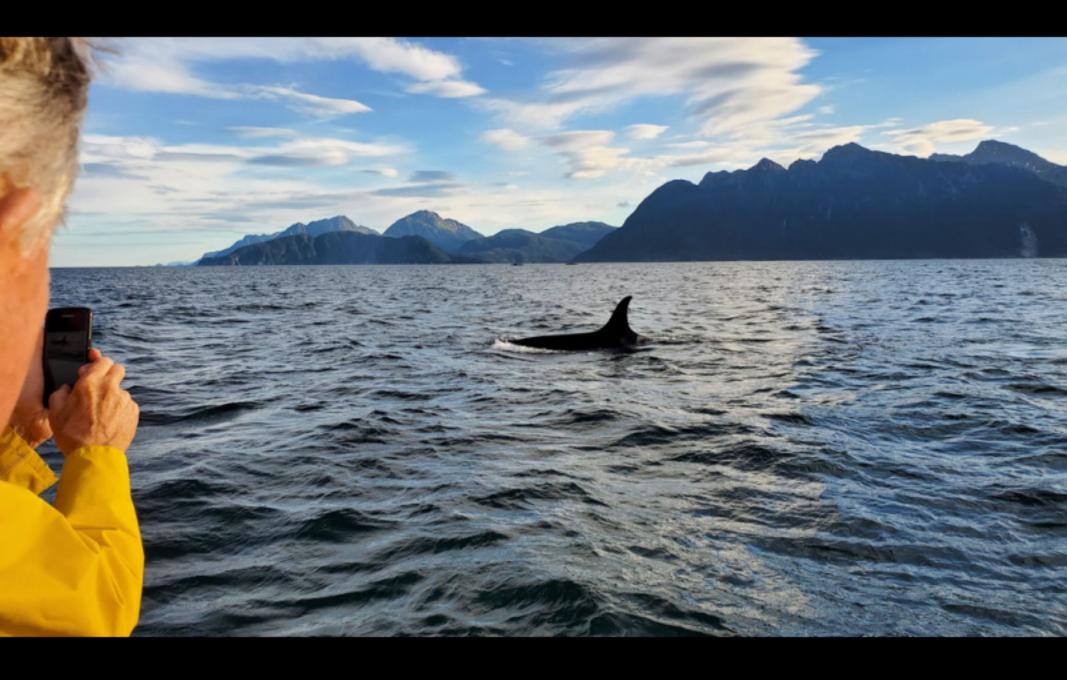

No. of Street, or other Persons

June 15 - June 19, 2021 Sitka Alaska Ocean Fishing Four Sirs, two sons, and two friends descended upon Sitka Point Lodge in the middle of June and spent three days fishing, eating, drinking, telling stories, and a little sleep. We caught our limits of King Salmon, halibut, and rock fish most days and returned with healthy sized boxes weighing nearly 50 pounds of flash frozen fish each. There were no injuries, fist fights, or illnesses among us. We made new friends and got along very well. Many of the discussions were about planning for the 2022 adventure.

John Dieckman caught the largest fish, a halibut, which was in the "slot" so it had to be returned to the sea (halibut longer than 50"" and shorter than 72" are in the 2021 "slot""). Mel Waldman caught the largest "keeper" halibut on his Birthday (49 7/8 " long) and Heber Slusser caught the biggest King Salmon. There were a lot of runners-up.