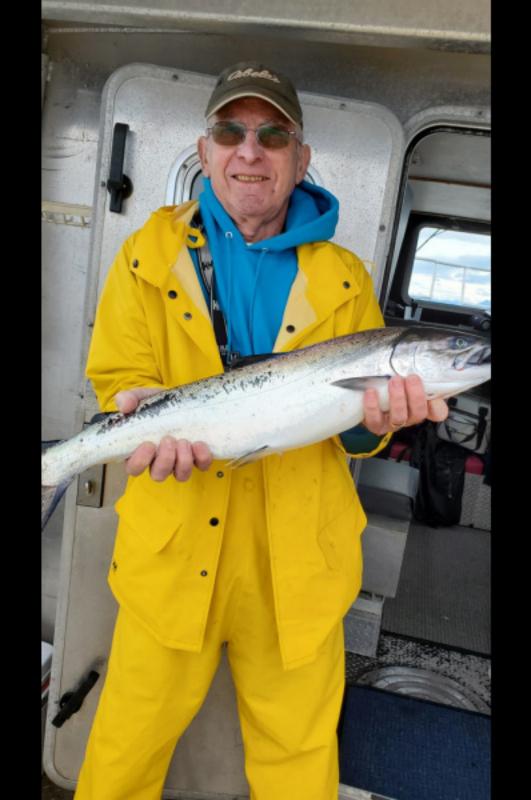

No. of Street, or other Persons

June 15 - June 19, 2021 Sitka Alaska Ocean Fishing Four Sirs, two sons, and two friends descended upon Sitka Point Lodge in the middle of June and spent three days fishing, eating, drinking, telling stories, and a little sleep. We caught our limits of King Salmon, halibut, and rock fish most days and returned with healthy sized boxes weighing nearly 50 pounds of flash frozen fish each. There were no injuries, fist fights, or illnesses among us. We made new friends and got along very well. Many of the discussions were about planning for the 2022 adventure.

John Dieckman caught the largest fish, a halibut, which was in the "slot" so it had to be returned to the sea (halibut longer than 50"" and shorter than 72" are in the 2021 "slot""). Mel Waldman caught the largest "keeper" halibut on his Birthday (49 7/8 " long) and Heber Slusser caught the biggest King Salmon. There were a lot of runners-up.