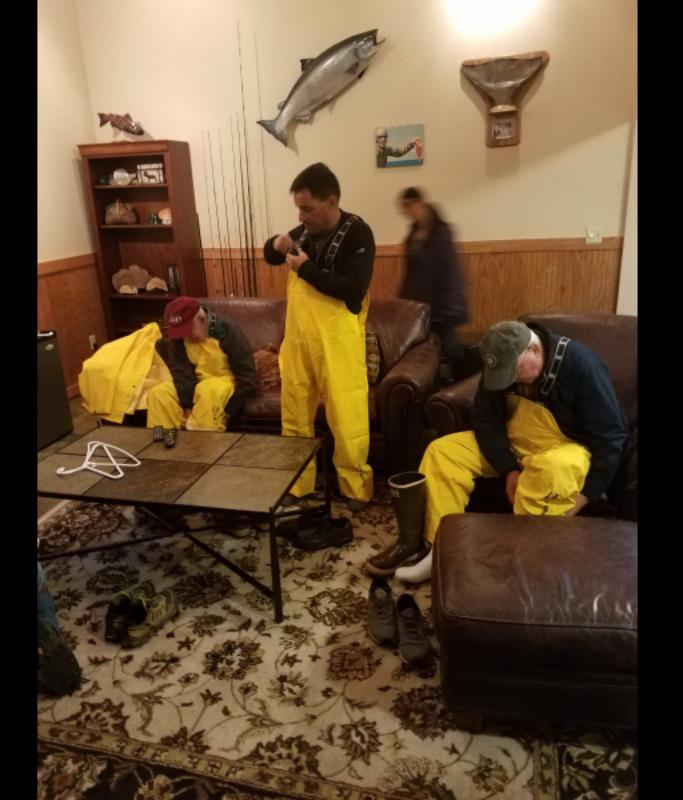

No. of Street, or other Persons

June 15 - June 19, 2021 Sitka Alaska Ocean Fishing Four Sirs, two sons, and two friends descended upon Sitka Point Lodge in the middle of June and spent three days fishing, eating, drinking, telling stories, and a little sleep. We caught our limits of King Salmon, halibut, and rock fish most days and returned with healthy sized boxes weighing nearly 50 pounds of flash frozen fish each. There were no injuries, fist fights, or illnesses among us. We made new friends and got along very well. Many of the discussions were about planning for the 2022 adventure.