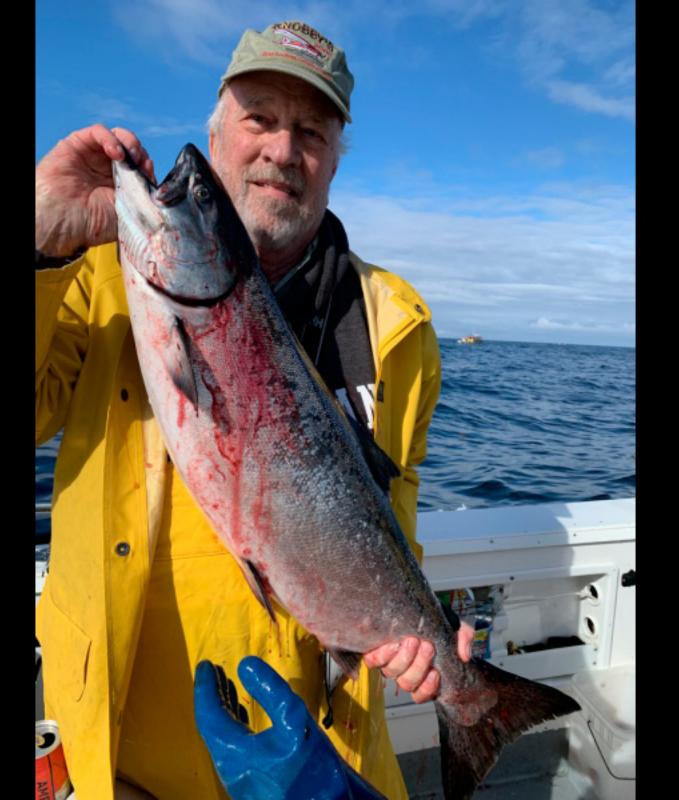

4 Members of SIR Branch 62 and one son went fishing at Sitka Point Lodge in Alaska from Tuesday June 11 through Saturday June 15, 2019.

We each caught salmon, halibut, and rock fish.

We had a great time and enjoyed good weather. The day that we arrived it was windy and raining and the day we left it was raining, but the days we were fishing it was mostly overcast with little wind and almost no rain. We even experienced some sun.

The lodge food was very good, produced on site by a qualified chef. The accommodations were adequate.

This trip generated the seeds for many future fishing stories.