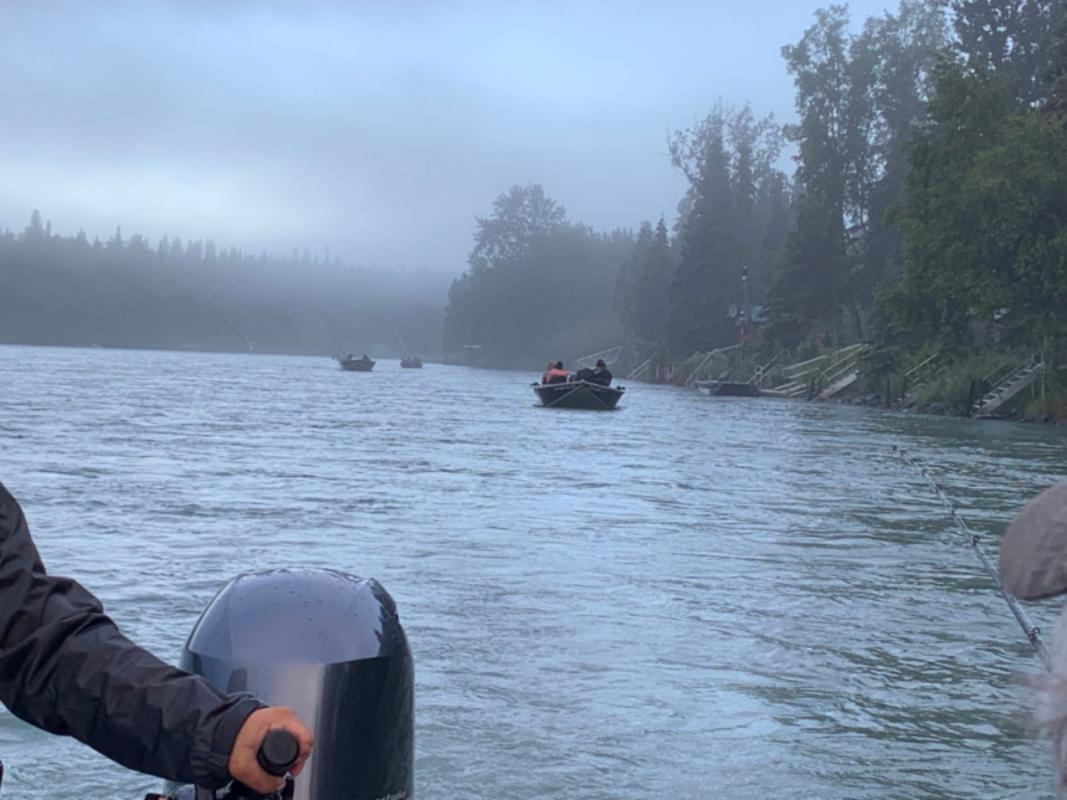

No. of Street, or other Persons

June 15 - June 19, 2021 Sitka Alaska Ocean Fishing Four Sirs, two sons, and two friends descended upon Sitka Point Lodge in the middle of June and spent three days fishing, eating, drinking, telling stories, and a little sleep. We caught our limits of King Salmon, halibut, and rock fish most days and returned with healthy sized boxes weighing nearly 50 pounds of flash frozen fish each. There were no injuries, fist fights, or illnesses among us. We made new friends and got along very well. Many of the discussions were about planning for the 2022 adventure.