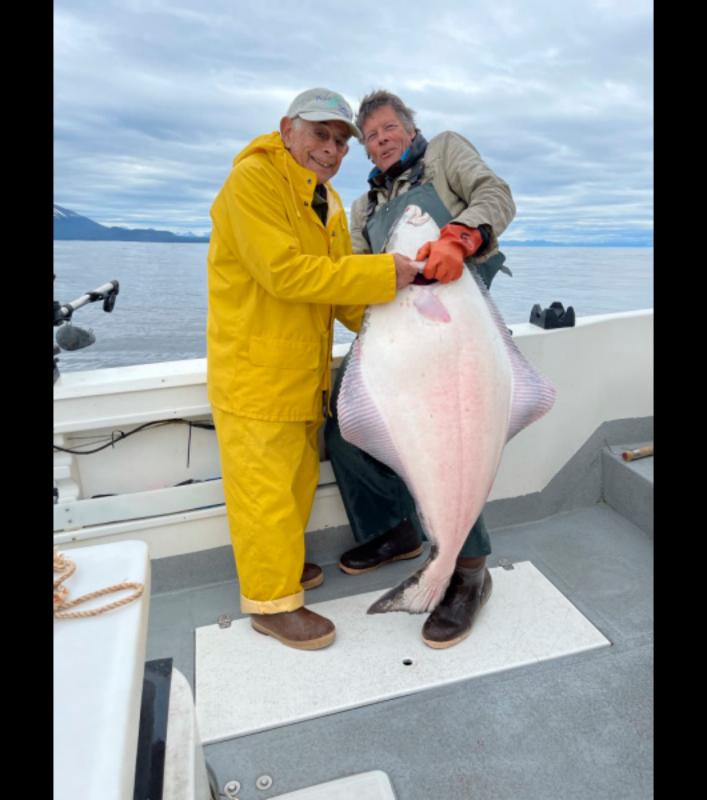

No. of Street, or other Persons

June 15 - June 19, 2021 Sitka Alaska Ocean Fishing Four Sirs, two sons, and two friends descended upon Sitka Point Lodge in the middle of June and spent three days fishing, eating, drinking, telling stories, and a little sleep. We caught our limits of King Salmon, halibut, and rock fish most days and returned with healthy sized boxes weighing nearly 50 pounds of flash frozen fish each. There were no injuries, fist fights, or illnesses among us. We made new friends and got along very well. Many of the discussions were about planning for the 2022 adventure.

John Dieckman caught the largest fish, a halibut, which was in the "slot" so it had to be returned to the sea (halibut longer than 50"" and shorter than 72" are in the 2021 "slot""). Mel Waldman caught the largest "keeper" halibut on his Birthday (49 7/8 " long) and Heber Slusser caught the biggest King Salmon. There were a lot of runners-up.